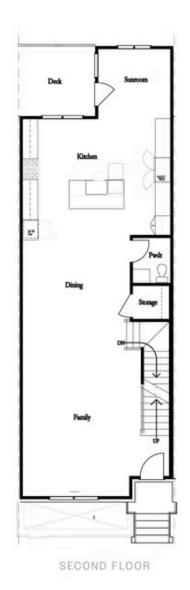

PRICED AT

\$747,150

2516 Sq Ft

3.5 Baths

2 Car Garage

3.0 Story

New Year, New Home, New You! The Jacobsen II offers 3 bedrooms and 3.5 bathrooms with a rear entry 2 car garage. Entry on the main living level opens to your spacious Family and dining room with 10' ceilings & Hard Surface flooring that flows throughout the home. The kitchen has a clean and classic feel with white 42" Custom White Cabinets, a Riverstone Slate painted island, Quartz Countertops, a tile backsplash, and a GE stainless Steel appliance package. The family room has a cozy linear fireplace with 6x24 stacked quartzite and a box beam mantel. Just off the kitchen is a sunroom with access to the covered deck. Head to the upper floor for the primary suite, which offers a large walk-in closet and a stunning bathroom with dual vanity, marble countertops, and a separate tub & frameless tile shower. The 3rd bedroom on the terrace level has its own en-suite and a full bathroom with a frameless walk-in shower, making this the perfect spot for guests. Ward's Crossing by The Providence Group is in the highly regarded Johns Creek community, known for its excellent schools, recreational amenities, shopping, dining, and vibrant cultural scene. The Sales Price Includes all ...