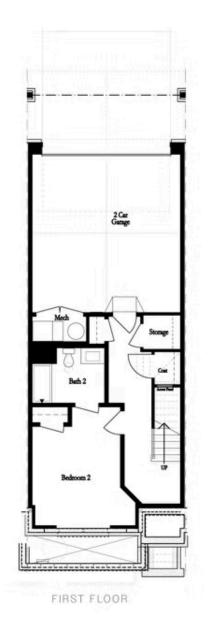

PRICED AT

\$747,150

2516 Sq Ft

3.5 Baths

2 Car Garage

3.0 Story

New Year, New Home, New You! The Jacobsen II offers 3 bedrooms and 3.5 bathrooms with a rear entry 2 car garage. Entry on the main living level opens to your spacious Family and dining room with 10' ceilings & Hard Surface flooring that flows throughout the home. The kitchen has a clean and classic feel with white 42" Custom White Cabinets, a Riverstone Slate painted island, Quartz Countertops, a tile backsplash, and a GE stainless Steel appliance package. The family room has a cozy linear fireplace with 6x24 stacked quartzite and a box beam mantel. Just off the kitchen is a sunroom with access to the covered deck. Head to the upper floor for the primary suite, which offers a large walk-in closet and a stunning bathroom with dual vanity, marble countertops, and a separate tub & frameless tile shower. The 3rd bedroom on the terrace level has its own en-suite and a full bathroom with a frameless walk-in shower, making this the perfect spot for guests. Ward's Crossing by The Providence Group is in the highly regarded Johns Creek community, known for its excellent schools, recreational amenities, shopping, dining, and vibrant cultural scene. The Sales Price Includes all ...