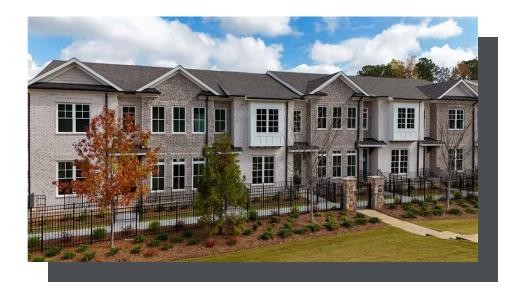

PRICED AT

\$747,150

2516 Sq Ft

3.5 Baths

2 Car Garage

3.0 Story

New Year, New Home, New You! The Jacobsen II offers 3 bedrooms and 3.5 bathrooms with a rear entry 2 car garage. Entry on the main living level opens to your spacious Family and dining room with 10' ceilings & Hard Surface flooring that flows throughout the home. The kitchen has a clean and classic feel with white 42" Custom White Cabinets, a Riverstone Slate painted island, Quartz Countertops, a tile backsplash, and a GE stainless Steel appliance package. The family room has a cozy linear fireplace with 6x24 stacked quartzite and a box beam mantel. Just off the kitchen is a sunroom with access to the covered deck. Head to the upper floor for the primary suite, which offers a large walk-in closet and a stunning bathroom with dual vanity, marble countertops, and a separate tub & frameless tile shower. The 3rd bedroom on the terrace level has its own en-suite and a full bathroom with a frameless walk-in shower, making this the perfect spot for guests. Ward's Crossing by The Providence Group is in the highly regarded Johns Creek community, known for its excellent schools, recreational amenities, shopping, dining, and vibrant cultural scene. The Sales Price Includes all ...