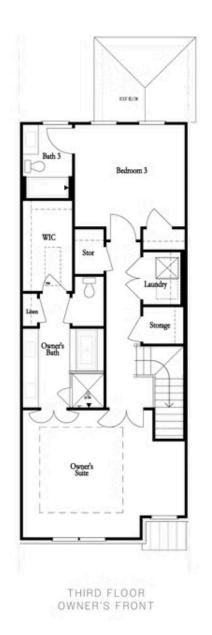

PRICED AT

\$747,150

2516 Sq Ft

3.5 Baths

2 Car Garage

3.0 Story

New Year, New Home, New You! The Jacobsen II offers 3 bedrooms and 3.5 bathrooms with a rear entry 2 car garage. Entry on the main living level opens to your spacious Family and dining room with 10' ceilings & Hard Surface flooring that flows throughout the home. The kitchen has a clean and classic feel with white 42" Custom White Cabinets, a Riverstone Slate painted island, Quartz Countertops, a tile backsplash, and a GE stainless Steel appliance package. The family room has a cozy linear fireplace with 6x24 stacked quartzite and a box beam mantel. Just off the kitchen is a sunroom with access to the covered deck. Head to the upper floor for the primary suite, which offers a large walk-in closet and a stunning bathroom with dual vanity, marble countertops, and a separate tub & frameless tile shower. The 3rd bedroom on the terrace level has its own en-suite and a full bathroom with a frameless walk-in shower, making this the perfect spot for guests. Ward's Crossing by The Providence Group is in the highly regarded Johns Creek community, known for its excellent schools, recreational amenities, shopping, dining, and vibrant cultural scene. The Sales Price Includes all ...

> Want to Know More **About This Home?**

Want to Know More About This Home?

THIRD FLOOR OWNER'S REAR

Want to Know More About This Home?

Opt. Shower on First Floor Bath

Opt. Elevator on First Floor

Opt. Linear Fireplace