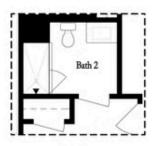

PRICED AT

\$747,150

2516 Sq Ft

3.5 Baths

2 Car Garage

3.0 Story

New Year, New Home, New You! The Jacobsen II offers 3 bedrooms and 3.5 bathrooms with a rear entry 2 car garage. Entry on the main living level opens to your spacious Family and dining room with 10' ceilings & Hard Surface flooring that flows throughout the home. The kitchen has a clean and classic feel with white 42" Custom White Cabinets, a Riverstone Slate painted island, Quartz Countertops, a tile backsplash, and a GE stainless Steel appliance package. The family room has a cozy linear fireplace with 6x24 stacked quartzite and a box beam mantel. Just off the kitchen is a sunroom with access to the covered deck. Head to the upper floor for the primary suite, which offers a large walk-in closet and a stunning bathroom with dual vanity, marble countertops, and a separate tub & frameless tile shower. The 3rd bedroom on the terrace level has its own en-suite and a full bathroom with a frameless walk-in shower, making this the perfect spot for guests. Ward's Crossing by The Providence Group is in the highly regarded Johns Creek community, known for its excellent schools, recreational amenities, shopping, dining, and vibrant cultural scene. The Sales Price Includes all ...