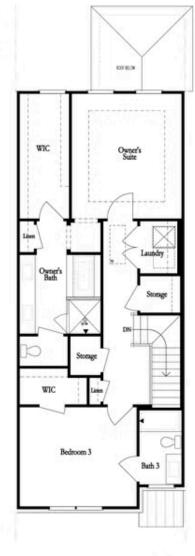

PRICED AT

\$747,150

2516 Sq Ft

3.5 Baths

2 Car Garage

3.0 Story

New Year, New Home, New You! The Jacobsen II offers 3 bedrooms and 3.5 bathrooms with a rear entry 2 car garage. Entry on the main living level opens to your spacious Family and dining room with 10' ceilings & Hard Surface flooring that flows throughout the home. The kitchen has a clean and classic feel with white 42" Custom White Cabinets, a Riverstone Slate painted island, Quartz Countertops, a tile backsplash, and a GE stainless Steel appliance package. The family room has a cozy linear fireplace with 6x24 stacked quartzite and a box beam mantel. Just off the kitchen is a sunroom with access to the covered deck. Head to the upper floor for the primary suite, which offers a large walk-in closet and a stunning bathroom with dual vanity, marble countertops, and a separate tub & frameless tile shower. The 3rd bedroom on the terrace level has its own en-suite and a full bathroom with a frameless walk-in shower, making this the perfect spot for guests. Ward's Crossing by The Providence Group is in the highly regarded Johns Creek community, known for its excellent schools, recreational amenities, shopping, dining, and vibrant cultural scene. The Sales Price Includes all ...

> Want to Know More **About This Home?**

Want to Know More About This Home?

THIRD FLOOR OWNER'S REAR

Want to Know More About This Home?

Opt. Shower on First Floor Bath

Opt. Elevator on First Floor

Opt. Linear Fireplace

Opt. Freee Standing Opt. Walk-Through Shower

OWNER'S SUITE FRONT

OWNER'S SUITE REAR

**OPTIONS** 

Want to Know More About This Home?