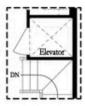

Opt. Fireplace

Opt. Elevator on Second Floor

OPTIONS

Want to Know More About This Home?

Opt. Elevator on Third Floor

Opt. Free Standing Tub w/ Shower

Opt. Walk-Through Shower

Tub w/ Shower