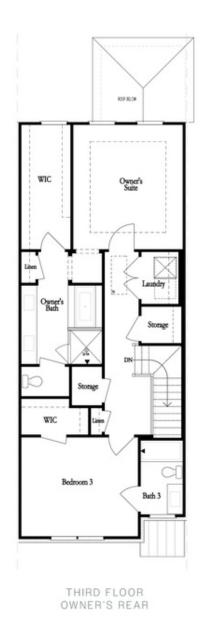

Want to Know More About This Home?

618 GOLDSMITH COURT, 108 THE JACOBSEN II

TOWNHOUSE IN WARD'S CROSSING TOWNHOMES | JOHNS CREEK, GA

SECOND FLOOR

Want to Know More About This Home?

618 GOLDSMITH COURT, 108  $THE\ JACOBSEN\ II$  TOWNHOUSE IN WARD'S CROSSING TOWNHOMES | JOHNS CREEK, GA