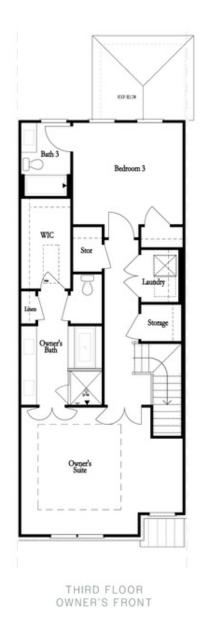

## 618 GOLDSMITH COURT, 108 THE JACOBSEN II TOWNHOUSE IN WARD'S CROSSING TOWNHOMES | JOHNS CREEK, GA

Opt. Shower on First Floor Bath

Opt. Elevator on First Floor

Opt. Linear Fireplace

Opt. Fireplace

Opt. Elevator on Second Floor

OPTIONS

Want to Know More About This Home?

618 GOLDSMITH COURT, 108 THE JACOBSEN II TOWNHOUSE IN WARD'S CROSSING TOWNHOMES | **JOHNS CREEK, GA** 

Opt. Elevator on Third Floor

Opt. Free Standing Tub w/ Shower

Opt. Walk-Through Shower

Opt. Freee Standing Opt. Walk-Through Shower Tub w/ Shower

OWNER'S SUITE FRONT

OWNER'S SUITE REAR

OPTIONS

Want to Know More About This Home?