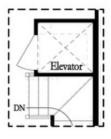

## 618 GOLDSMITH COURT, 108 THE JACOBSEN II TOWNHOUSE IN WARD'S CROSSING TOWNHOMES | JOHNS CREEK, GA

Opt. Shower on First Floor Bath

Opt. Elevator on First Floor

Opt. Linear Fireplace

Opt. Fireplace

Opt. Elevator on Second Floor