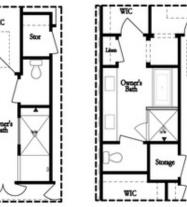

Want to Know More About This Home?

618 GOLDSMITH COURT, 108 THE JACOBSEN II

TOWNHOUSE IN WARD'S CROSSING TOWNHOMES | JOHNS CREEK, GA

SECOND FLOOR

Want to Know More About This Home?

618 GOLDSMITH COURT, 108  $THE\ JACOBSEN\ II$  TOWNHOUSE IN WARD'S CROSSING TOWNHOMES | JOHNS CREEK, GA