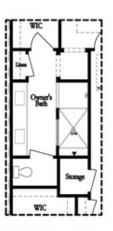

OPTIONS

Want to Know More About This Home?

618 GOLDSMITH COURT, 108 THE JACOBSEN II TOWNHOUSE IN WARD'S CROSSING TOWNHOMES | **JOHNS CREEK, GA** 

Opt. Elevator on Third Floor

Opt. Free Standing Tub w/ Shower

Opt. Walk-Through Shower

Opt. Freee Standing Opt. Walk-Through Shower Tub w/ Shower

OWNER'S SUITE FRONT

OWNER'S SUITE REAR

OPTIONS

Want to Know More About This Home?