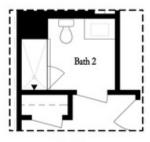

OPTIONS

Want to Know More About This Home?

618 GOLDSMITH COURT, 108 THE JACOBSEN II TOWNHOUSE IN WARD'S CROSSING TOWNHOMES | **JOHNS CREEK, GA** 

Opt. Elevator on Third Floor

Opt. Free Standing Tub w/ Shower

Opt. Walk-Through Shower

Opt. Freee Standing Opt. Walk-Through Shower Tub w/ Shower

OWNER'S SUITE FRONT

OWNER'S SUITE REAR

OPTIONS

Want to Know More About This Home?