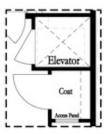

## 618 GOLDSMITH COURT, 108 THE JACOBSEN II TOWNHOUSE IN WARD'S CROSSING TOWNHOMES | JOHNS CREEK, GA

Opt. Shower on First Floor Bath

Opt. Elevator on First Floor

Opt. Linear Fireplace

Opt. Fireplace

Opt. Elevator on Second Floor

OPTIONS

Want to Know More About This Home?

618 GOLDSMITH COURT, 108 THE JACOBSEN II TOWNHOUSE IN WARD'S CROSSING TOWNHOMES | **JOHNS CREEK, GA** 

Opt. Elevator on Third Floor

Opt. Free Standing Tub w/ Shower