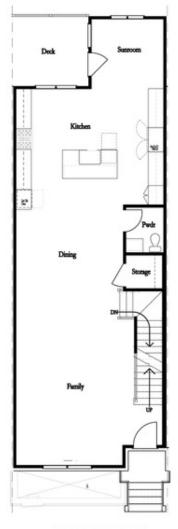

Want to Know More About This Home?

618 GOLDSMITH COURT, 108 THE JACOBSEN II

TOWNHOUSE IN WARD'S CROSSING TOWNHOMES | JOHNS CREEK, GA

SECOND FLOOR

Want to Know More About This Home?

618 GOLDSMITH COURT, 108  $THE\ JACOBSEN\ II$  TOWNHOUSE IN WARD'S CROSSING TOWNHOMES | JOHNS CREEK, GA

Want to Know More About This Home?