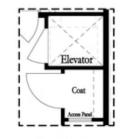

### 620 goldsmith court, 107 THE JACOBSEN II TOWNHOUSE IN WARD'S CROSSING TOWNHOMES | JOHNS CREEK, GA

Opt. Elevator on First Floor

Opt. Elevator on Second Floor

OPTIONS

Want to Know More About This Home?

CONTACT OUR COMMUNITY SALES MANAGER Call Us @ 770.521.2151