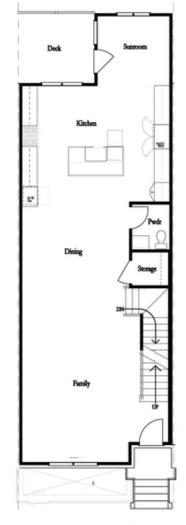

### 620 goldsmith court, 107 THE JACOBSEN II TOWNHOUSE IN WARD'S CROSSING TOWNHOMES | JOHNS CREEK, GA

FIRST FLOOR

SECOND FLOOR