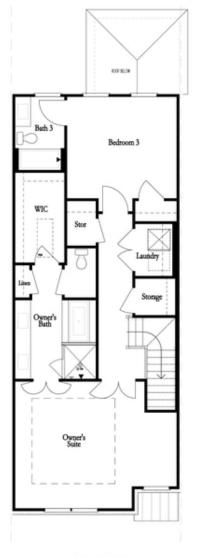

620 goldsmith court, 107 THE JACOBSEN II TOWNHOUSE IN WARD'S CROSSING TOWNHOMES | JOHNS CREEK, GA

THIRD FLOOR OWNER'S FRONT

THIRD FLOOR OWNER'S REAR