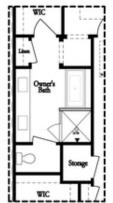

620 goldsmith court, 107 THE JACOBSEN II TOWNHOUSE IN WARD'S CROSSING TOWNHOMES | JOHNS CREEK, GA

THIRD FLOOR OWNER'S FRONT

THIRD FLOOR OWNER'S REAR