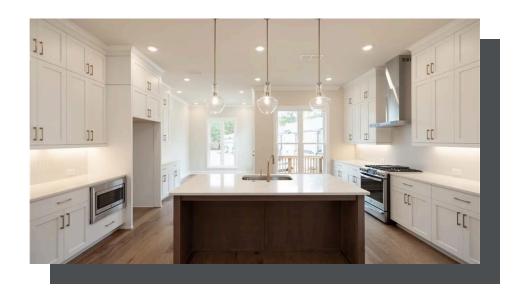

PRICED AT

\$772,325

2516 Sq Ft

3 Bed:

⇒ 3.5 Baths

2 Car Garage

عاد 3.0 Story

Spring Into Your New Home!! MOVE-IN READY - END UNIT JACOBSEN II - \$20,000 Any way you want to use it! Ward's Crossing by The Providence Group, located in the highly regarded Johns Creek community, is known for its excellent schools, recreational amenities, shopping, dining, and vibrant cultural scene. Ward's Crossing is a Gated community with a pool, and your low HOA fees cover all exterior maintenance and insurance. The Jacobsen II end unit offers three bedrooms and 3.5 bathrooms with a rear-entry two-car garage. The Front door on the main living level opens to your spacious Family and dining room with 10' ceilings. The Kitchen next to the Sunroom and Deck features 42" Custom Cabinetry, Quartz Countertops, and a GE stainless Steel appliance package. The first floor offers a guest retreat with an ensuite full bathroom with a walk-in shower. The primary bathroom has a dual vanity, soaking tub, and separate glass-enclosed shower. This is a rare opportunity for new construction townhomes. \$25,000 incentive for May! At TPG, we value the safety of our customers, team members, and vendor team. Our communities are active construction zones and may be unsafe to visit at certain stages of construction. Due to ...