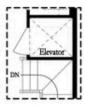

Opt. Fireplace

Opt. Elevator on Second Floor

OPTIONS

Want to Know More About This Home?

Opt. Elevator on Third Floor

Opt. Walk-Through Shower

Tub w/ Shower

Opt. Freee Standing Opt. Walk-Through Shower