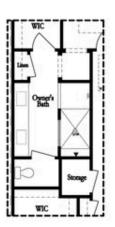

Opt. Fireplace

Opt. Elevator on Second Floor

OPTIONS

Want to Know More About This Home?

Opt. Elevator on Third Floor

Opt. Walk-Through Shower

Tub w/ Shower

Opt. Freee Standing Opt. Walk-Through Shower