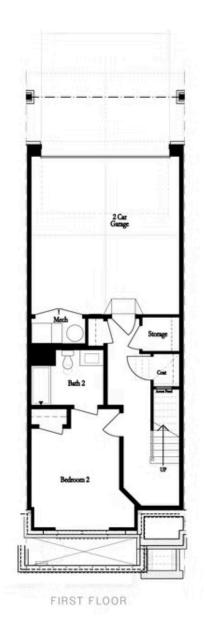

PRICED AT

\$772,325

2516 Sq Ft

3 Bed:

⇒ 3.5 Baths

2 Car Garage

عاد 3.0 Story

Spring Into Your New Home!! MOVE-IN READY - END UNIT JACOBSEN II - \$20,000 Any way you want to use it! Ward's Crossing by The Providence Group, located in the highly regarded Johns Creek community, is known for its excellent schools, recreational amenities, shopping, dining, and vibrant cultural scene. Ward's Crossing is a Gated community with a pool, and your low HOA fees cover all exterior maintenance and insurance. The Jacobsen II end unit offers three bedrooms and 3.5 bathrooms with a rear-entry two-car garage. The Front door on the main living level opens to your spacious Family and dining room with 10' ceilings. The Kitchen next to the Sunroom and Deck features 42" Custom Cabinetry, Quartz Countertops, and a GE stainless Steel appliance package. The first floor offers a guest retreat with an ensuite full bathroom with a walk-in shower. The primary bathroom has a dual vanity, soaking tub, and separate glass-enclosed shower. This is a rare opportunity for new construction townhomes. \$25,000 incentive for May! At TPG, we value the safety of our customers, team members, and vendor team. Our communities are active construction zones and may be unsafe to visit at certain stages of construction. Due to ...