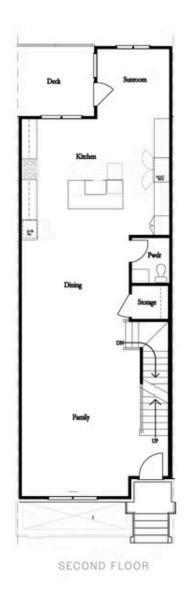

PRICED AT

\$772,325

2516 Sq Ft

3 Bed:

⇒ 3.5 Baths

2 Car Garage

عاد 3.0 Story

Spring Into Your New Home!! MOVE-IN READY - END UNIT JACOBSEN II - \$20,000 Any way you want to use it! Ward's Crossing by The Providence Group, located in the highly regarded Johns Creek community, is known for its excellent schools, recreational amenities, shopping, dining, and vibrant cultural scene. Ward's Crossing is a Gated community with a pool, and your low HOA fees cover all exterior maintenance and insurance. The Jacobsen II end unit offers three bedrooms and 3.5 bathrooms with a rear-entry two-car garage. The Front door on the main living level opens to your spacious Family and dining room with 10' ceilings. The Kitchen next to the Sunroom and Deck features 42" Custom Cabinetry, Quartz Countertops, and a GE stainless Steel appliance package. The first floor offers a guest retreat with an ensuite full bathroom with a walk-in shower. The primary bathroom has a dual vanity, soaking tub, and separate glass-enclosed shower. This is a rare opportunity for new construction townhomes. \$25,000 incentive for May! At TPG, we value the safety of our customers, team members, and vendor team. Our communities are active construction zones and may be unsafe to visit at certain stages of construction. Due to ...