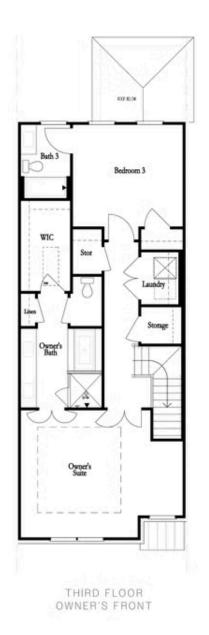

PRICED AT

\$772,325

2516 Sq Ft

3 Bed:

⇒ 3.5 Baths

2 Car Garage

عاد 3.0 Story

Spring Into Your New Home!! MOVE-IN READY - END UNIT JACOBSEN II - \$20,000 Any way you want to use it! Ward's Crossing by The Providence Group, located in the highly regarded Johns Creek community, is known for its excellent schools, recreational amenities, shopping, dining, and vibrant cultural scene. Ward's Crossing is a Gated community with a pool, and your low HOA fees cover all exterior maintenance and insurance. The Jacobsen II end unit offers three bedrooms and 3.5 bathrooms with a rear-entry two-car garage. The Front door on the main living level opens to your spacious Family and dining room with 10' ceilings. The Kitchen next to the Sunroom and Deck features 42" Custom Cabinetry, Quartz Countertops, and a GE stainless Steel appliance package. The first floor offers a guest retreat with an ensuite full bathroom with a walk-in shower. The primary bathroom has a dual vanity, soaking tub, and separate glass-enclosed shower. This is a rare opportunity for new construction townhomes. \$25,000 incentive for May! At TPG, we value the safety of our customers, team members, and vendor team. Our communities are active construction zones and may be unsafe to visit at certain stages of construction. Due to ...

Want to Know More About This Home?

Want to Know More About This Home?

THIRD FLOOR OWNER'S REAR

Want to Know More About This Home?

Opt. Shower on First Floor Bath

Opt. Elevator on First Floor

Opt. Linear Fireplace