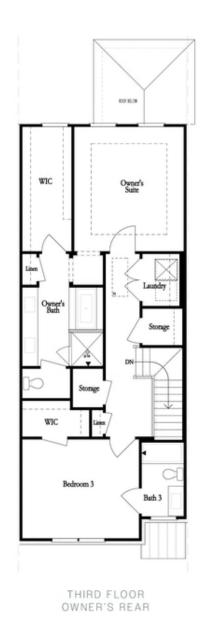

OPTIONS

Want to Know More About This Home?

Opt. Elevator on Third Floor

Opt. Walk-Through Shower

Tub w/ Shower

Opt. Freee Standing Opt. Walk-Through Shower

OWNER'S SUITE FRONT

OWNER'S SUITE REAR