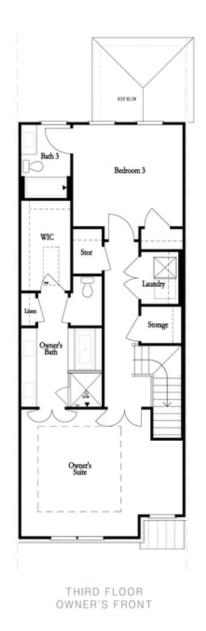

OPTIONS

Want to Know More About This Home?

Opt. Elevator on Third Floor

Opt. Walk-Through Shower

Tub w/ Shower

Opt. Freee Standing Opt. Walk-Through Shower

OWNER'S SUITE FRONT

OWNER'S SUITE REAR