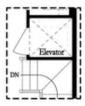

OPTIONS

Want to Know More About This Home?

Opt. Elevator on Third Floor

Opt. Walk-Through Shower

Tub w/ Shower

Opt. Freee Standing Opt. Walk-Through Shower

OWNER'S SUITE FRONT

OWNER'S SUITE REAR