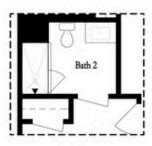

Opt. Fireplace

Opt. Elevator on Second Floor

OPTIONS

Want to Know More About This Home?

Opt. Elevator on Third Floor

Opt. Walk-Through Shower

OWNER'S SUITE FRONT

Tub w/ Shower