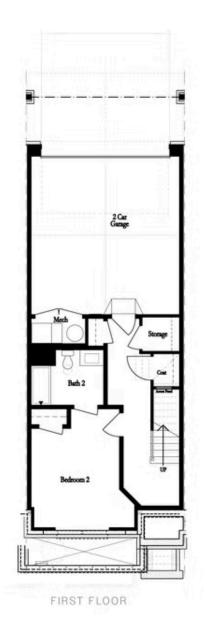

PRICED AT **\$716,690** 

2516 Sq Ft

2 Car Garage

علام 3.0 Story

MOVE-IN READY! The Jacobsen II features 3 bedrooms and 3.5 bathrooms with a rear entry 2 car garage. Entry on the main living level opens to your spacious Family and dining room with 10' ceilings & Hard Surface flooring that flows throughout the home. The kitchen has a clean and classic feel with white 42" Custom Cabinets, a gray island, Quartz Countertops, a tile backsplash in a herringbone pattern, and a GE stainless Steel appliance package. The family room has a cozy linear fireplace with 6x24 stacked quartzite and a box beam mantel. Just off the kitchen is a sunroom with access to the covered deck. Head to the upper floor for the primary suite, which offers a large walk-in closet and a stunning bathroom with dual vanity, marble countertops, and a separate tub & frameless tile shower. The 3rd bedroom on the terrace level has its own en-suite and a full bathroom with a frameless walk-in shower, making this the perfect spot for guests. Ward's Crossing by The Providence Group is located in the highly regarded Johns Creek community, known for its excellent schools, recreational amenities, shopping, dining, and vibrant cultural scene. The Sales Price Includes all Structural and ...