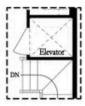

Opt. Fireplace

Opt. Elevator on Second Floor

OPTIONS

Want to Know More About This Home?

Opt. Elevator on Third Floor

Opt. Walk-Through Shower

OWNER'S SUITE FRONT

Tub w/ Shower