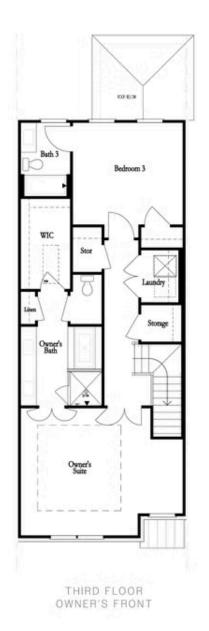

PRICED AT **\$716,690** 

2516 Sq Ft

2 Car Garage

علام 3.0 Story

MOVE-IN READY! The Jacobsen II features 3 bedrooms and 3.5 bathrooms with a rear entry 2 car garage. Entry on the main living level opens to your spacious Family and dining room with 10' ceilings & Hard Surface flooring that flows throughout the home. The kitchen has a clean and classic feel with white 42" Custom Cabinets, a gray island, Quartz Countertops, a tile backsplash in a herringbone pattern, and a GE stainless Steel appliance package. The family room has a cozy linear fireplace with 6x24 stacked quartzite and a box beam mantel. Just off the kitchen is a sunroom with access to the covered deck. Head to the upper floor for the primary suite, which offers a large walk-in closet and a stunning bathroom with dual vanity, marble countertops, and a separate tub & frameless tile shower. The 3rd bedroom on the terrace level has its own en-suite and a full bathroom with a frameless walk-in shower, making this the perfect spot for guests. Ward's Crossing by The Providence Group is located in the highly regarded Johns Creek community, known for its excellent schools, recreational amenities, shopping, dining, and vibrant cultural scene. The Sales Price Includes all Structural and ...

Want to Know More About This Home?

Want to Know More About This Home?

THIRD FLOOR OWNER'S REAR

Want to Know More About This Home?

Opt. Shower on First Floor Bath

Opt. Elevator on First Floor

Opt. Linear Fireplace