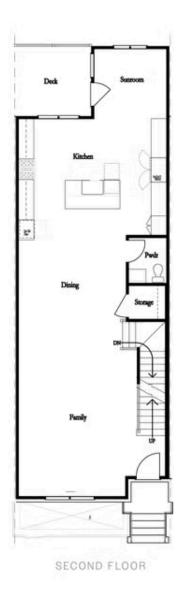

PRICED AT **\$716,690** 

2516 Sq Ft

2 Car Garage

علام 3.0 Story

MOVE-IN READY! The Jacobsen II features 3 bedrooms and 3.5 bathrooms with a rear entry 2 car garage. Entry on the main living level opens to your spacious Family and dining room with 10' ceilings & Hard Surface flooring that flows throughout the home. The kitchen has a clean and classic feel with white 42" Custom Cabinets, a gray island, Quartz Countertops, a tile backsplash in a herringbone pattern, and a GE stainless Steel appliance package. The family room has a cozy linear fireplace with 6x24 stacked quartzite and a box beam mantel. Just off the kitchen is a sunroom with access to the covered deck. Head to the upper floor for the primary suite, which offers a large walk-in closet and a stunning bathroom with dual vanity, marble countertops, and a separate tub & frameless tile shower. The 3rd bedroom on the terrace level has its own en-suite and a full bathroom with a frameless walk-in shower, making this the perfect spot for guests. Ward's Crossing by The Providence Group is located in the highly regarded Johns Creek community, known for its excellent schools, recreational amenities, shopping, dining, and vibrant cultural scene. The Sales Price Includes all Structural and ...