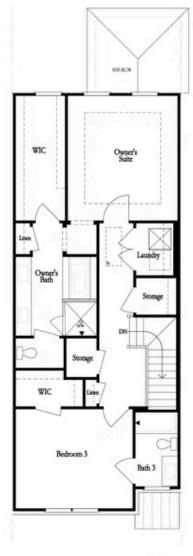

Want to Know More About This Home?

Want to Know More About This Home?

THIRD FLOOR OWNER'S REAR

Want to Know More About This Home?

Opt. Shower on First Floor Bath

Opt. Elevator on First Floor

Opt. Linear Fireplace

Opt. Fireplace

Opt. Elevator on Second Floor

OPTIONS

Want to Know More About This Home?

Opt. Elevator on Third Floor

Opt. Walk-Through Shower

OWNER'S SUITE FRONT

Tub w/ Shower

Opt. Freee Standing Opt. Walk-Through Shower

OWNER'S SUITE REAR

**OPTIONS** 

Want to Know More About This Home?