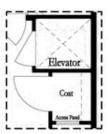

Want to Know More About This Home?

Want to Know More About This Home?

THIRD FLOOR OWNER'S REAR

Want to Know More About This Home?

Opt. Shower on First Floor Bath

Opt. Elevator on First Floor

Opt. Linear Fireplace

Opt. Fireplace

Opt. Elevator on Second Floor

OPTIONS

Want to Know More About This Home?

Opt. Elevator on Third Floor

Opt. Walk-Through Shower

OWNER'S SUITE FRONT

Tub w/ Shower