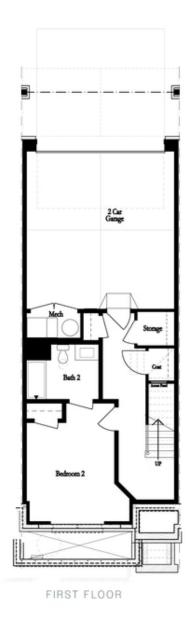

PRICED AT

\$716,690

2516 Sq Ft

/──ं → 3 Beds

3.5 Baths

2 Car Garage

عاد 3.0 Story

MOVE-IN READY! The Jacobsen II features 3 bedrooms and 3.5 bathrooms with a rear entry 2 car garage. Entry on the main living level opens to your spacious Family and dining room with 10' ceilings & Hard Surface flooring that flows throughout the home. The kitchen has a clean and classic feel with white 42" Custom Cabinets, a gray island, Quartz Countertops, a tile backsplash in a herringbone pattern, and a GE stainless Steel appliance package. The family room has a cozy linear fireplace with 6x24 stacked quartzite and a box beam mantel. Just off the kitchen is a sunroom with access to the covered deck. Head to the upper floor for the primary suite, which offers a large walk-in closet and a stunning bathroom with dual vanity, marble countertops, and a separate tub & frameless tile shower. The 3rd bedroom on the terrace level has its own en-suite and a full bathroom with a frameless walk-in shower, making this the perfect spot for guests. Ward's Crossing by The Providence Group is located in the highly regarded Johns Creek community, known for its excellent schools, recreational amenities, shopping, dining, and vibrant cultural scene. The Sales Price Includes all Structural and ...

Want to Know More About This Home?

Want to Know More About This Home?

Want to Know More About This Home?

Opt. Shower on First Floor Bath

Opt. Elevator on First Floor

Opt. Linear Fireplace

Opt. Fireplace

Opt. Elevator on Second Floor