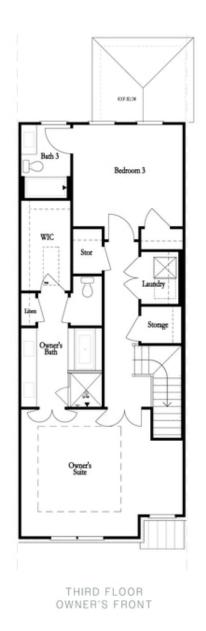

PRICED AT

\$716,690

2516 Sq Ft

/──ं → 3 Beds

3.5 Baths

2 Car Garage

عاد 3.0 Story

MOVE-IN READY! The Jacobsen II features 3 bedrooms and 3.5 bathrooms with a rear entry 2 car garage. Entry on the main living level opens to your spacious Family and dining room with 10' ceilings & Hard Surface flooring that flows throughout the home. The kitchen has a clean and classic feel with white 42" Custom Cabinets, a gray island, Quartz Countertops, a tile backsplash in a herringbone pattern, and a GE stainless Steel appliance package. The family room has a cozy linear fireplace with 6x24 stacked quartzite and a box beam mantel. Just off the kitchen is a sunroom with access to the covered deck. Head to the upper floor for the primary suite, which offers a large walk-in closet and a stunning bathroom with dual vanity, marble countertops, and a separate tub & frameless tile shower. The 3rd bedroom on the terrace level has its own en-suite and a full bathroom with a frameless walk-in shower, making this the perfect spot for guests. Ward's Crossing by The Providence Group is located in the highly regarded Johns Creek community, known for its excellent schools, recreational amenities, shopping, dining, and vibrant cultural scene. The Sales Price Includes all Structural and ...

OPTIONS

Want to Know More About This Home?

Opt. Elevator on Third Floor

Opt. Walk-Through Shower

Opt. Freee Standing Opt. Walk-Through Shower Tub w/ Shower

OWNER'S SUITE FRONT

OWNER'S SUITE REAR

OPTIONS