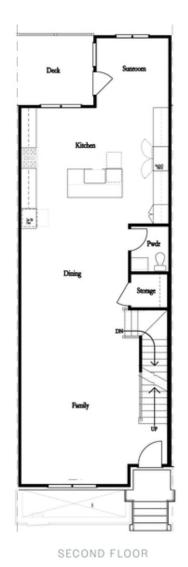

PRICED AT

\$716,690

2516 Sq Ft

/──ं → 3 Beds

3.5 Baths

2 Car Garage

عاد 3.0 Story

MOVE-IN READY! The Jacobsen II features 3 bedrooms and 3.5 bathrooms with a rear entry 2 car garage. Entry on the main living level opens to your spacious Family and dining room with 10' ceilings & Hard Surface flooring that flows throughout the home. The kitchen has a clean and classic feel with white 42" Custom Cabinets, a gray island, Quartz Countertops, a tile backsplash in a herringbone pattern, and a GE stainless Steel appliance package. The family room has a cozy linear fireplace with 6x24 stacked quartzite and a box beam mantel. Just off the kitchen is a sunroom with access to the covered deck. Head to the upper floor for the primary suite, which offers a large walk-in closet and a stunning bathroom with dual vanity, marble countertops, and a separate tub & frameless tile shower. The 3rd bedroom on the terrace level has its own en-suite and a full bathroom with a frameless walk-in shower, making this the perfect spot for guests. Ward's Crossing by The Providence Group is located in the highly regarded Johns Creek community, known for its excellent schools, recreational amenities, shopping, dining, and vibrant cultural scene. The Sales Price Includes all Structural and ...

Want to Know More About This Home?

Want to Know More About This Home?

Want to Know More About This Home?

Opt. Shower on First Floor Bath

Opt. Elevator on First Floor

Opt. Linear Fireplace

Opt. Fireplace

Opt. Elevator on Second Floor