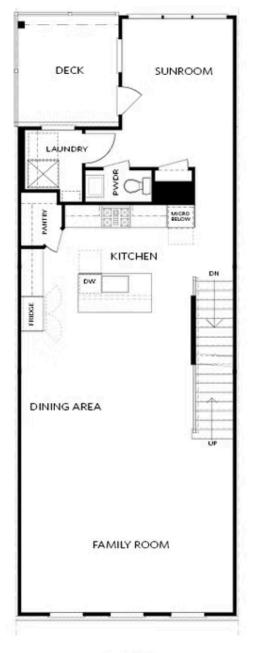

PRICED FROM **\$679,500** 2,400 Sq Ft 4 Beds 3.5 Baths 2 Car Garage 3.0 Story

- Terrace Entry with a Large Foyer
- Bedroom, Full Bath and Walk-In Closet on the Terrace
- Open Main Level where the Kitchen Overlooks the Dinning Area and Family Room
- Laundry Room Behind the Kitchen along with the Power Room, Sunroom with access to a Private Deck
- L-Shaped Gourmet Kitchen with Kitchen Island Perfect for Serving Meals or Enjoying Breakfast
- Second Floor Features Owner's Suite, and Two Secondary Bedrooms with a shared hall bath
- Owner's Suite Features a Sizeable Walk-In Closet, Dual Vanity, a Large Shower & a Private Water Closet