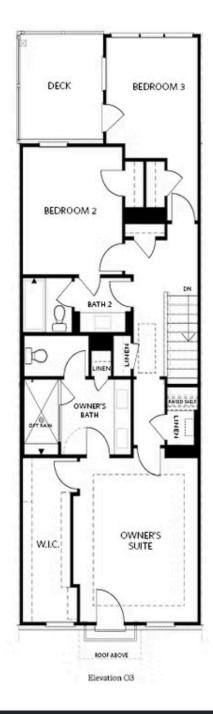

PRICED FROM **\$679,500** 2,400 Sq Ft 4 Beds 3.5 Baths 2 Car Garage 3.0 Story

- Terrace Entry with a Large Foyer
- Bedroom, Full Bath and Walk-In Closet on the Terrace
- Open Main Level where the Kitchen Overlooks the Dinning Area and Family Room
- Laundry Room Behind the Kitchen along with the Power Room, Sunroom with access to a Private Deck
- L-Shaped Gourmet Kitchen with Kitchen Island Perfect for Serving Meals or Enjoying Breakfast
- Second Floor Features Owner's Suite, and Two Secondary Bedrooms with a shared hall bath
- Owner's Suite Features a Sizeable Walk-In Closet, Dual Vanity, a Large Shower & a Private Water Closet

# **Available Elevations**

Elevation O3

## Want to Know More About This Home?

CONTACT OUR COMMUNITY SALES MANAGER Call Us @ 770.521.2151

Elevation O3

Want to Know More About This Home?

CONTACT OUR COMMUNITY SALES MANAGER Call Us @ 770.521.2151

Please refer to actual blueprints for an accurate representation of home design. Home design and elevations subject to change without prior notice. Window, door and porch locations may vary by elevation. Subject to error, ornission or withdrawal.