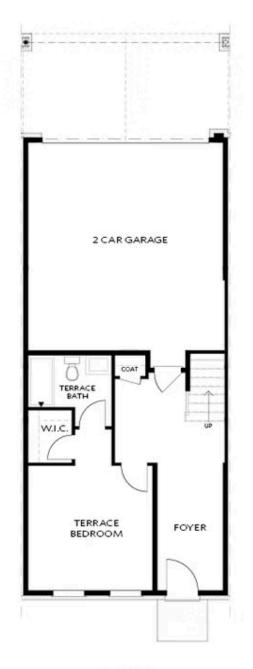

PRICED FROM **\$679,500** 2,400 Sq Ft 4 Beds 3.5 Baths 2 Car Garage 3.0 Story

- Terrace Entry with a Large Foyer
- Bedroom, Full Bath and Walk-In Closet on the Terrace
- Open Main Level where the Kitchen Overlooks the Dinning Area and Family Room
- Laundry Room Behind the Kitchen along with the Power Room, Sunroom with access to a Private Deck
- L-Shaped Gourmet Kitchen with Kitchen Island Perfect for Serving Meals or Enjoying Breakfast
- Second Floor Features Owner's Suite, and Two Secondary Bedrooms with a shared hall bath
- Owner's Suite Features a Sizeable Walk-In Closet, Dual Vanity, a Large Shower & a Private Water Closet