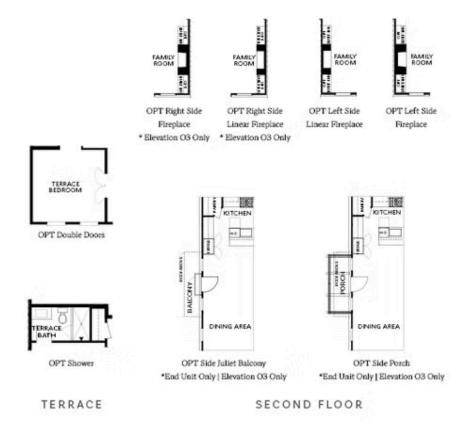

PRICED FROM **\$679,500** 2,400 Sq Ft 4 Beds 3.5 Baths 2 Car Garage 3.0 Story

- Terrace Entry with a Large Foyer
- Bedroom, Full Bath and Walk-In Closet on the Terrace
- Open Main Level where the Kitchen Overlooks the Dinning Area and Family Room
- Laundry Room Behind the Kitchen along with the Power Room, Sunroom with access to a Private Deck
- L-Shaped Gourmet Kitchen with Kitchen Island Perfect for Serving Meals or Enjoying Breakfast
- Second Floor Features Owner's Suite, and Two Secondary Bedrooms with a shared hall bath
- Owner's Suite Features a Sizeable Walk-In Closet, Dual Vanity, a Large Shower & a Private Water Closet

Want to Know More About This Home?

CONTACT OUR COMMUNITY SALES MANAGER Call Us @ 770.521.2151

OPT Walk-Through Shower

OPT Freestanding Tub/Shower

OWNER'S BATH

OPT Decked Tub/Shower

THIRD FLOOR

Want to Know More About This Home?