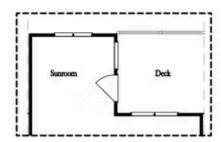

### PRICED FROM

\$758,110

2,517 - 2,529 Sq Ft

3 Beds

3.5 Baths

2 Car Garage

**∠** 3.0 Story

- Large Gourmet Kitchen with Island for Entertaining
- L-Shape Kitchen with Sink overlooking Dining & Family Room
- Open Concept on the Main
- Sunroom & Deck off Family Room
- Optional Elevator
- Oversized Owner's Suite includes Bath with Dual Vanities and Separate Tub & Shower
- All Bedrooms have Private Full Baths
- a Lounday on Third Elanguith Oumar's Cuit

Opt. Shower on Terrace Bath

Opt. Linear Fireplace

Opt. Fireplace

Opt. Coffered Ceiling

Opt. Sunroom 2

OPTIONS

Want to Know More About This Home?

Opt. Elevator on Third Floor