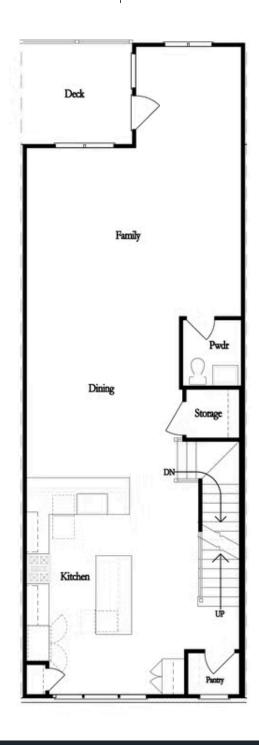

### PRICED FROM

\$758,110

2,517 - 2,529 Sq Ft

3 Beds

3.5 Baths

2 Car Garage

**∠** 3.0 Story

- Large Gourmet Kitchen with Island for Entertaining
- L-Shape Kitchen with Sink overlooking Dining & Family Room
- Open Concept on the Main
- Sunroom & Deck off Family Room
- Optional Elevator
- Oversized Owner's Suite includes Bath with Dual Vanities and Separate Tub & Shower
- All Bedrooms have Private Full Baths
- a Lounday on Third Elanguith Oumar's Cuit