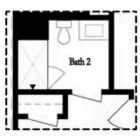

### PRICED FROM

\$758,110

2,517 - 2,529 Sq Ft

3 Beds

3.5 Baths

2 Car Garage

**∠** 3.0 Story

- Large Gourmet Kitchen with Island for Entertaining
- L-Shape Kitchen with Sink overlooking Dining & Family Room
- Open Concept on the Main
- Sunroom & Deck off Family Room
- Optional Elevator
- Oversized Owner's Suite includes Bath with Dual Vanities and Separate Tub & Shower
- All Bedrooms have Private Full Baths
- a Lounday on Third Elanguith Oumar's Cuit

Opt. Shower on Terrace Bath

Opt. Linear Fireplace

Opt. Fireplace

Opt. Coffered Ceiling

Opt. Sunroom 2

OPTIONS

Want to Know More About This Home?

Opt. Elevator on Third Floor