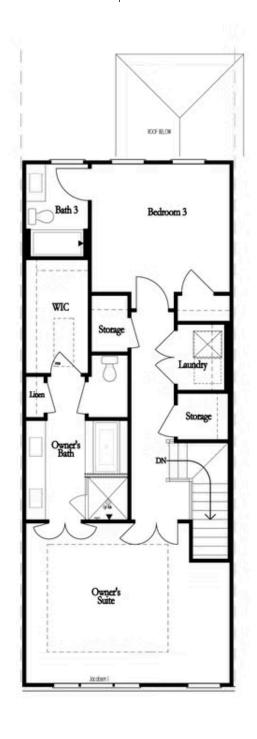

### PRICED FROM

\$758,110

2,517 - 2,529 Sq Ft

3 Beds

3.5 Baths

2 Car Garage

**∠** 3.0 Story

- Large Gourmet Kitchen with Island for Entertaining
- L-Shape Kitchen with Sink overlooking Dining & Family Room
- Open Concept on the Main
- Sunroom & Deck off Family Room
- Optional Elevator
- Oversized Owner's Suite includes Bath with Dual Vanities and Separate Tub & Shower
- All Bedrooms have Private Full Baths
- a Lounday on Third Elanguith Oumar's Cuit

Opt. Shower on Terrace Bath

Opt. Linear Fireplace

Opt. Fireplace

Opt. Coffered Ceiling

Opt. Sunroom 2

OPTIONS

Want to Know More About This Home?

Opt. Elevator on Third Floor