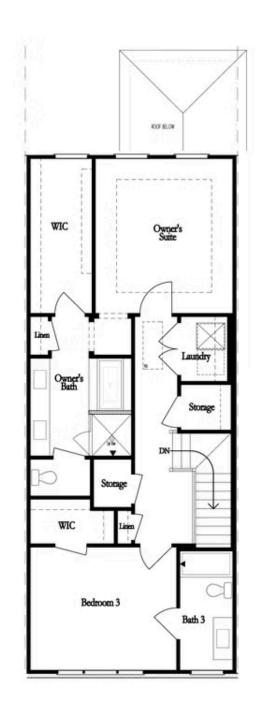

### PRICED FROM

\$758,110

2,517 - 2,529 Sq Ft

3 Beds

3.5 Baths

2 Car Garage

**∠** 3.0 Story

- Large Gourmet Kitchen with Island for Entertaining
- L-Shape Kitchen with Sink overlooking Dining & Family Room
- Open Concept on the Main
- Sunroom & Deck off Family Room
- Optional Elevator
- Oversized Owner's Suite includes Bath with Dual Vanities and Separate Tub & Shower
- All Bedrooms have Private Full Baths
- a Lounday on Third Elanguith Oumar's Cuit

Opt. Shower on Terrace Bath

Opt. Linear Fireplace

Opt. Fireplace

Opt. Coffered Ceiling

Opt. Sunroom 2

OPTIONS

Want to Know More About This Home?

Opt. Elevator on Third Floor