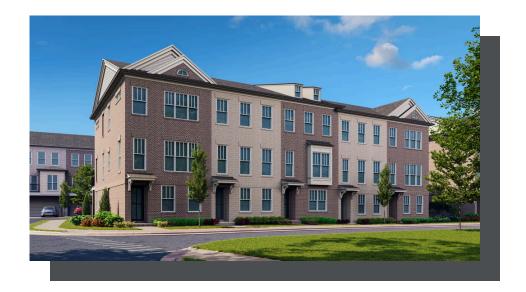

### PRICED FROM

\$758,110

2,517 - 2,529 Sq Ft

3 Beds

3.5 Baths

2 Car Garage

**∠** 3.0 Story

- Large Gourmet Kitchen with Island for Entertaining
- L-Shape Kitchen with Sink overlooking Dining & Family Room
- Open Concept on the Main
- Sunroom & Deck off Family Room
- Optional Elevator
- Oversized Owner's Suite includes Bath with Dual Vanities and Separate Tub & Shower
- All Bedrooms have Private Full Baths
- a Lounday on Third Elanguith Oumar's Cuit