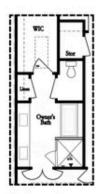

### PRICED FROM

\$758,110

2,517 - 2,529 Sq Ft

3 Beds

3.5 Baths

2 Car Garage

**∠** 3.0 Story

- Large Gourmet Kitchen with Island for Entertaining
- L-Shape Kitchen with Sink overlooking Dining & Family Room
- Open Concept on the Main
- Sunroom & Deck off Family Room
- Optional Elevator
- Oversized Owner's Suite includes Bath with Dual Vanities and Separate Tub & Shower
- All Bedrooms have Private Full Baths
- a Lounday on Third Elanguith Oumar's Cuit

Opt. Free Standing Tub w/ Shower

Opt. Walk-Through Shower

Opt. Free Standing Tub w/ Shower

Opt. Walk-Through Shower

OWNER'S SUITE FRONT

OWNER'S SUITE REAR

Want to Know More About This Home?