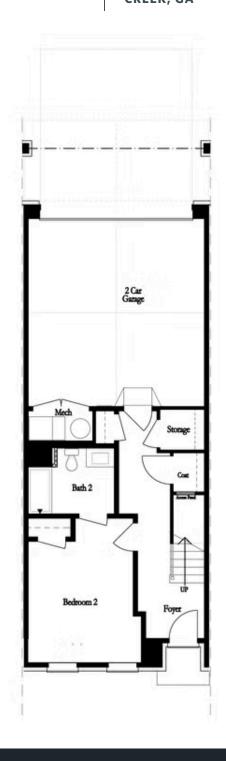

### PRICED FROM

\$758,110

2,517 - 2,529 Sq Ft

3 Beds

3.5 Baths

2 Car Garage

**∠** 3.0 Story

- Large Gourmet Kitchen with Island for Entertaining
- L-Shape Kitchen with Sink overlooking Dining & Family Room
- Open Concept on the Main
- Sunroom & Deck off Family Room
- Optional Elevator
- Oversized Owner's Suite includes Bath with Dual Vanities and Separate Tub & Shower
- All Bedrooms have Private Full Baths
- a Lounday on Third Elanguith Oumar's Cuit