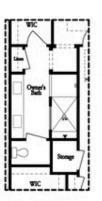

Opt. Shower on Terrace Bath

Opt. Linear Fireplace

Opt. Fireplace

Opt. Coffered Ceiling

Opt. Sunroom 2

OPTIONS

Want to Know More About This Home?

Opt. Elevator on Third Floor

Opt. Free Standing Tub w/ Shower

Opt. Walk-Through Shower

Opt. Free Standing Tub w/ Shower

Opt. Walk-Through Shower

OWNER'S SUITE FRONT

OWNER'S SUITE REAR

Want to Know More About This Home?