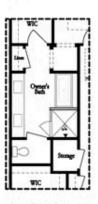

Opt. Shower on Terrace Bath

Opt. Linear Fireplace

Opt. Fireplace

Opt. Coffered Ceiling

Opt. Sunroom 2

OPTIONS

Want to Know More About This Home?

Opt. Elevator on Third Floor

Opt. Free Standing Tub w/ Shower

Opt. Walk-Through Shower

Opt. Free Standing Tub w/ Shower

Opt. Walk-Through Shower

OWNER'S SUITE FRONT

OWNER'S SUITE REAR

Want to Know More About This Home?