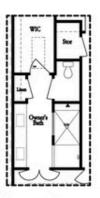

### PRICED FROM

\$758,110

2,517 - 2,529 Sq Ft

3 Beds

3.5 Baths

2 Car Garage

**∠** 3.0 Story

- Large Gourmet Kitchen with Island for Entertaining
- L-Shape Kitchen with Sink overlooking Dining & Family Room
- Open Concept on the Main
- Sunroom & Deck off Family Room
- Optional Elevator
- Oversized Owner's Suite includes Bath with Dual Vanities and Separate Tub & Shower
- All Bedrooms have Private Full Baths
- a Lounday on Third Elanguith Oumar's Cuit

Opt. Free Standing Tub w/ Shower

Opt. Walk-Through Shower

Opt. Free Standing Tub w/ Shower

Opt. Walk-Through Shower

OWNER'S SUITE FRONT

OWNER'S SUITE REAR

Want to Know More About This Home?