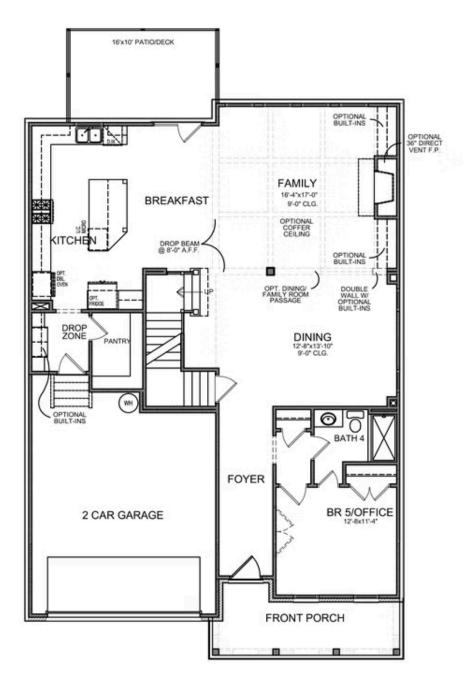

## 132 wards crossing way THE MONTGOMERY SINGLE FAMILY IN WARD'S CROSSING | JOHNS CREEK, GA

**ELEVATED** 

Ward's Crossing by The Providence Group, located in Johns Creek. To be Built Montgomery A plan offers 5 bedrooms and 4 full bathrooms. For a limited time, Buyers can personalize by adding all design and structural options. Montgomery home features 4 brick sides with a large covered front porch. This open-concept layout features a main floor guest retreat or home office with a walk-in shower. Chef-inspired Kitchen features custom cabinetry, Quartz countertops, and a GE stainless steel appliance package. The Kitchen overlooks the oversized patio and private flat backyard. The Main living level offers a 10' ceiling and hardwood flooring throughout. The second floor offers 4 incredible bedrooms with 3 full bathrooms. The spacious primary bedroom is complete with a tray ceiling and double doors. The primary bathroom offers separate vanities and closets. Ward's Crossing is a gated community with a pool and pool house. HOA fees cover a community pool, landscaping, and lawn maintenance. Excellent Location with top-rated Schools! Buyers can make ALL design and Structural selections! Estimated Move-In February / March 2024.

### 132 WARDS CROSSING WAY THE MONTGOMERY SINGLE FAMILY IN WARD'S CROSSING | JOHNS CREEK, GA

OPTIONS

Want to Know More About This Home?

CONTACT OUR COMMUNITY SALES MANAGER Call Us @ 770.521.2151

Please refer to actual blueprints for an accurate representation of home design. Home design and elevations subject to change without prior notice. Window, door and porch locations may vary by elevation. Subject to error, ornission or withdrawal.