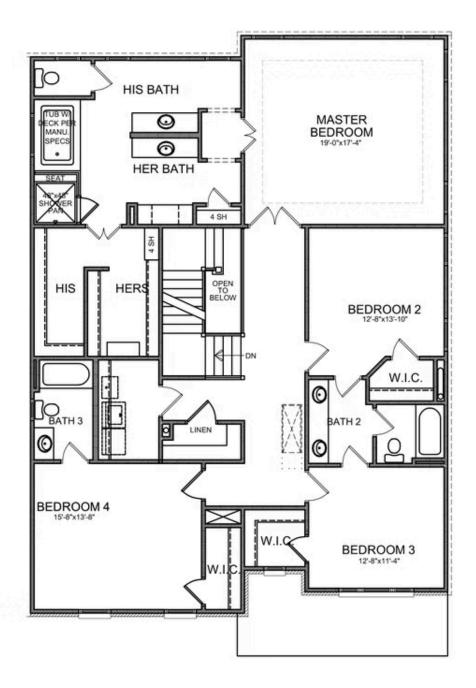

## 132 wards crossing way THE MONTGOMERY SINGLE FAMILY IN WARD'S CROSSING | JOHNS CREEK, GA

**ELEVATED** 

Ward's Crossing by The Providence Group, located in Johns Creek. To be Built Montgomery A plan offers 5 bedrooms and 4 full bathrooms. For a limited time, Buyers can personalize by adding all design and structural options. Montgomery home features 4 brick sides with a large covered front porch. This open-concept layout features a main floor guest retreat or home office with a walk-in shower. Chef-inspired Kitchen features custom cabinetry, Quartz countertops, and a GE stainless steel appliance package. The Kitchen overlooks the oversized patio and private flat backyard. The Main living level offers a 10' ceiling and hardwood flooring throughout. The second floor offers 4 incredible bedrooms with 3 full bathrooms. The spacious primary bedroom is complete with a tray ceiling and double doors. The primary bathroom offers separate vanities and closets. Ward's Crossing is a gated community with a pool and pool house. HOA fees cover a community pool, landscaping, and lawn maintenance. Excellent Location with top-rated Schools! Buyers can make ALL design and Structural selections! Estimated Move-In February / March 2024.

### 132 WARDS CROSSING WAY THE MONTGOMERY SINGLE FAMILY IN WARD'S CROSSING | JOHNS CREEK, GA

OPTIONS

Want to Know More About This Home?

CONTACT OUR COMMUNITY SALES MANAGER Call Us @ 770.521.2151

Please refer to actual blueprints for an accurate representation of home design. Home design and elevations subject to change without prior notice. Window, door and porch locations may vary by elevation. Subject to error, ornission or withdrawal.