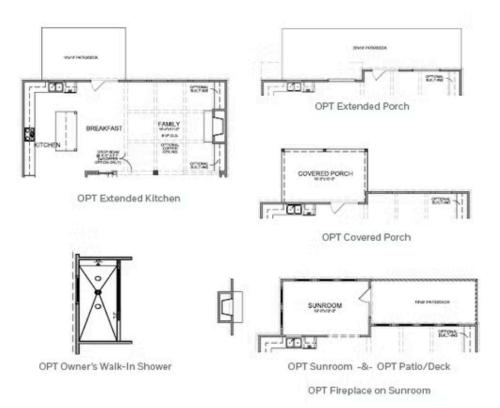

### 132 WARDS CROSSING WAY THE MONTGOMERY SINGLE FAMILY IN WARD'S CROSSING | JOHNS CREEK, GA

OPTIONS

Want to Know More About This Home?

CONTACT OUR COMMUNITY SALES MANAGER Call Us @ 770.521.2151

Please refer to actual blueprints for an accurate representation of home design. Home design and elevations subject to change without prior notice. Window, door and porch locations may vary by elevation. Subject to error, ornission or withdrawal.