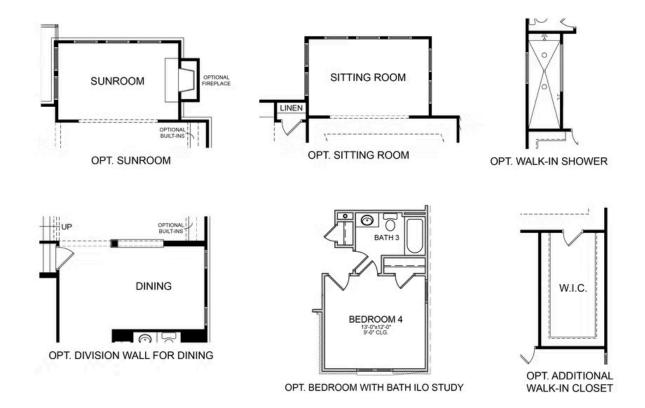

GRAND OPENING at Ward's Crossing, a highly anticipated, gated community in the heart of Johns Creek! Built by The Providence Group, The Mansfield plan offers 3-4 bedrooms, 2.5-3 baths and over 3100 square feet of luxury living space! This plan is both functional and beautiful and has options! All structural and design options for the home can still be customized by the purchaser! Coming into the home, off of the spacious front porch, you will find an inviting study, which can also be converted to a bedroom. The powder room sits next to this study and can be a full bathroom as well, if selected. As you come into the main living area of the home, you will find a gorgeous dining room area that is separate from the open kitchen and living but still a cohesive part of the space. The large, light-filled family room is accentuated by a gas burning fireplace, perfect for family movie nights or a cuddle on the couch with your loved one. A beautiful and spacious entertainer's kitchen looks out over the family room and features a very sizeable kitchen island, GE Profile appliances - including double oven, and a large walk-in pantry. Just ...