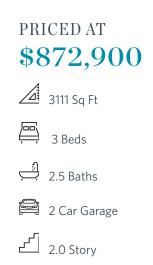

GRAND OPENING at Ward's Crossing, a highly anticipated, gated community in the heart of Johns Creek! Built by The Providence Group, The Mansfield plan offers 3-4 bedrooms, 2.5-3 baths and over 3100 square feet of luxury living space! This plan is both functional and beautiful and has options! All structural and design options for the home can still be customized by the purchaser! Coming into the home, off of the spacious front porch, you will find an inviting study, which can also be converted to a bedroom. The powder room sits next to this study and can be a full bathroom as well, if selected. As you come into the main living area of the home, you will find a gorgeous dining room area that is separate from the open kitchen and living but still a cohesive part of the space. The large, light-filled family room is accentuated by a gas burning fireplace, perfect for family movie nights or a cuddle on the couch with your loved one. A beautiful and spacious entertainer's kitchen looks out over the family room and features a very sizeable kitchen island, GE Profile appliances - including double oven, and a large walk-in pantry. Just ...