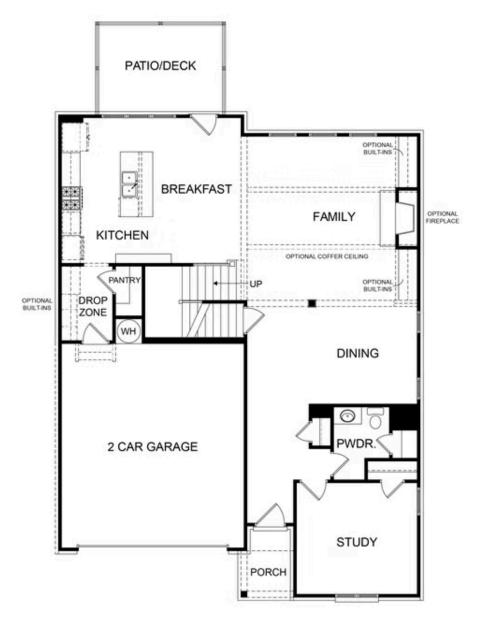

GRAND OPENING at Ward's Crossing, a highly anticipated, gated community in the heart of Johns Creek! Built by The Providence Group, The Mansfield plan offers 3-4 bedrooms, 2.5-3 baths and over 3100 square feet of luxury living space! This plan is both functional and beautiful and has options! All structural and design options for the home can still be customized by the purchaser! Coming into the home, off of the spacious front porch, you will find an inviting study, which can also be converted to a bedroom. The powder room sits next to this study and can be a full bathroom as well, if selected. As you come into the main living area of the home, you will find a gorgeous dining room area that is separate from the open kitchen and living but still a cohesive part of the space. The large, light-filled family room is accentuated by a gas burning fireplace, perfect for family movie nights or a cuddle on the couch with your loved one. A beautiful and spacious entertainer's kitchen looks out over the family room and features a very sizeable kitchen island, GE Profile appliances - including double oven, and a large walk-in pantry. Just ...

# Want to Know More About This Home?

CONTACT OUR COMMUNITY SALES MANAGER Call Us @ 770.521.2151

Want to Know More About This Home?

CONTACT OUR COMMUNITY SALES MANAGER Call Us @ 770.521.2151

Please refer to actual blueprints for an accurate representation of home design. Home design and elevations subject to change without prior notice. Window, door and porch locations may vary by elevation. Subject to error, ornission or withdrawal.