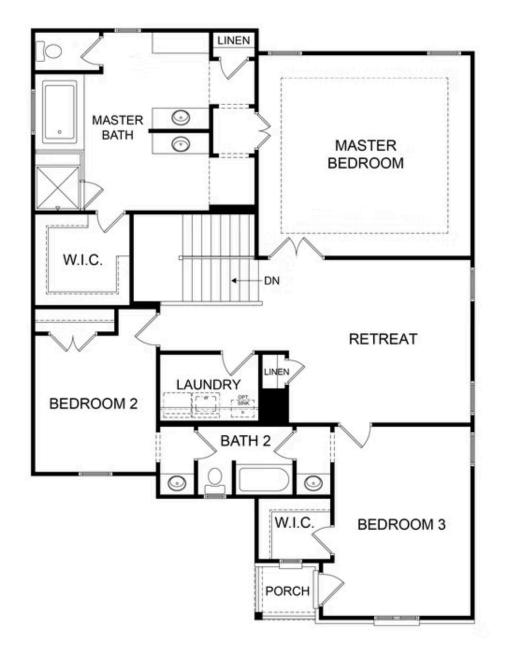

GRAND OPENING at Ward's Crossing, a highly anticipated, gated community in the heart of Johns Creek! Built by The Providence Group, The Mansfield plan offers 3-4 bedrooms, 2.5-3 baths and over 3100 square feet of luxury living space! This plan is both functional and beautiful and has options! All structural and design options for the home can still be customized by the purchaser! Coming into the home, off of the spacious front porch, you will find an inviting study, which can also be converted to a bedroom. The powder room sits next to this study and can be a full bathroom as well, if selected. As you come into the main living area of the home, you will find a gorgeous dining room area that is separate from the open kitchen and living but still a cohesive part of the space. The large, light-filled family room is accentuated by a gas burning fireplace, perfect for family movie nights or a cuddle on the couch with your loved one. A beautiful and spacious entertainer's kitchen looks out over the family room and features a very sizeable kitchen island, GE Profile appliances - including double oven, and a large walk-in pantry. Just ...

# Want to Know More About This Home?

CONTACT OUR COMMUNITY SALES MANAGER Call Us @ 770.521.2151

Please refer to actual blueprints for an accurate representation of home design. Home design and elevations subject to change without prior notice. Window, door and porch locations may vary by elevation. Subject to error, ornission or withdrawal.