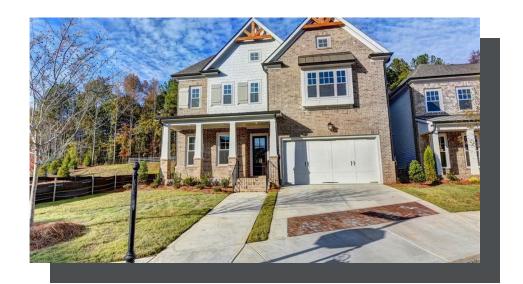

PRICED AT

\$1,114,860

3922 Sq Ft

5 Beds

4.0 Baths

2 Car Garage

علام 3.0 Story

Ward's Crossing by The Providence Group, located in Johns Creek. The Montgomery This open-concept layout features a main floor guest retreat or home office with a walk-in shower. Chef-inspired Kitchen features custom cabinetry, Quartz countertops, and a GE stainless steel appliance package. The Kitchen overlooks the oversized patio and private flat backyard. The Main living level offers a 10' ceiling and hardwood flooring throughout and a two-story Family room. The second floor offers 3 incredible bedrooms with 2 full bathrooms. The primary bathroom offers separate vanities and closets. Ward's Crossing is a gated community with a pool and pool house. HOA fees cover a community pool, landscaping, and lawn maintenance. Excellent Location with top-rated Schools! Estimated Move-In April / May 2024.