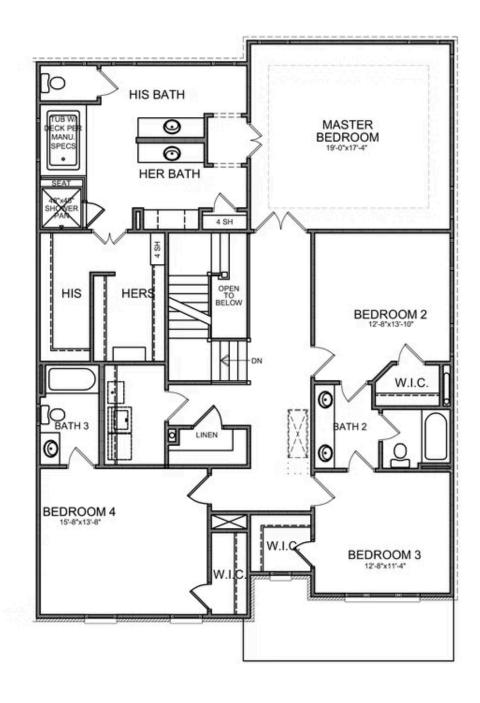

PRICED AT

\$1,114,860

3922 Sq Ft

5 Beds

4.0 Baths

2 Car Garage

علام 3.0 Story

Ward's Crossing by The Providence Group, located in Johns Creek. The Montgomery This open-concept layout features a main floor guest retreat or home office with a walk-in shower. Chef-inspired Kitchen features custom cabinetry, Quartz countertops, and a GE stainless steel appliance package. The Kitchen overlooks the oversized patio and private flat backyard. The Main living level offers a 10' ceiling and hardwood flooring throughout and a two-story Family room. The second floor offers 3 incredible bedrooms with 2 full bathrooms. The primary bathroom offers separate vanities and closets. Ward's Crossing is a gated community with a pool and pool house. HOA fees cover a community pool, landscaping, and lawn maintenance. Excellent Location with top-rated Schools! Estimated Move-In April / May 2024.