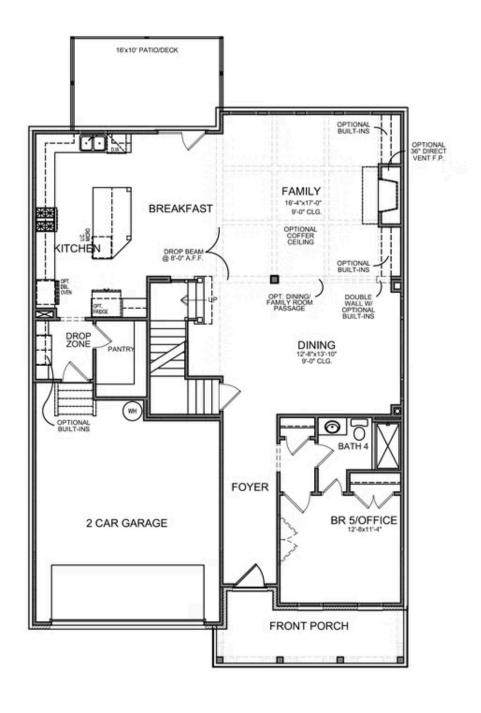

PRICED AT

\$1,114,860

3922 Sq Ft

5 Beds

4.0 Baths

2 Car Garage

علام 3.0 Story

Ward's Crossing by The Providence Group, located in Johns Creek. The Montgomery This open-concept layout features a main floor guest retreat or home office with a walk-in shower. Chef-inspired Kitchen features custom cabinetry, Quartz countertops, and a GE stainless steel appliance package. The Kitchen overlooks the oversized patio and private flat backyard. The Main living level offers a 10' ceiling and hardwood flooring throughout and a two-story Family room. The second floor offers 3 incredible bedrooms with 2 full bathrooms. The primary bathroom offers separate vanities and closets. Ward's Crossing is a gated community with a pool and pool house. HOA fees cover a community pool, landscaping, and lawn maintenance. Excellent Location with top-rated Schools! Estimated Move-In April / May 2024.