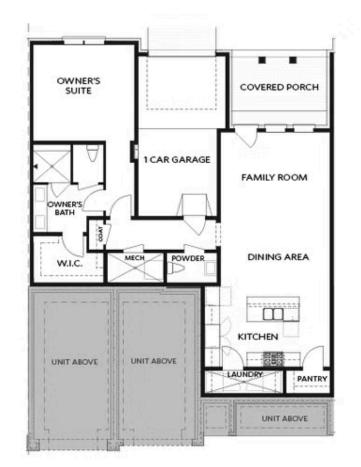

New Year, New Home, New You with The Providence Group! \$5,000 towards Closing Costs, using one of our 5 Preferred lenders! Waterside is a Master Planned Community in the vibrant city of Peachtree Corners, situated along the Chattahoochee River! Introducing The Avery- Brand New plan! No stairs throughout the entire home. Rare, SINGLE LEVEL LIVING! Open concept upon entry into your front door. Soaring ceilings throughout. This stunning kitchen features Alabaster Off White cabinets and Frost White Quartz countertops with brushed nickel faucet and hardware, contributing to a beautiful modern design. Upgraded GE Profile Appliance Package are included. The kitchen is open to a cozy living room and out to your covered porch and fenced in front yard. Lovely Owner's Suite with walk-in closet. The Owner's bath includes a large walk-in shower, double vanity with White Quartz countertops and tiled floors. This wonderful 1-bedroom plan has the perfect amount of space. Connected garage with access inside the home and a driveway long enough for a second car. If you're looking for the outdoors in a community, look no further! Resort-Style Amenity package featuring an elegant clubhouse with a fitness center, 4 pickleball courts, fire pit, a pool with a pool ...

CONTACT OUR COMMUNITY SALES MANAGER Call Us @ 470.514.6999

Please refer to actual blueprints for an accurate representation of home design. Home design and elevations subject to change without prior notice. Window, door and porch locations may vary by elevation. Subject to error, ornission or withdrawal.