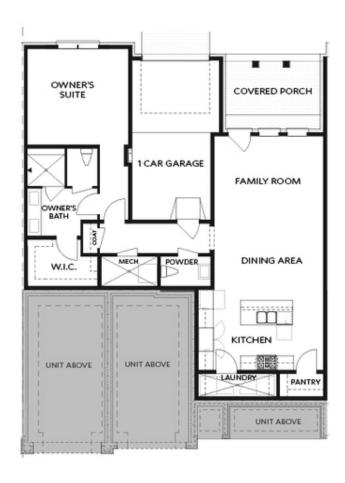

3808 OSPREY RIDGE ROAD, 225
THE AVERY
CONDOMINIUM IN WATERSIDE CONDOS | PEACHTREE
CORNERS, GA

PRICED AT

\$379,900

∠a 1187 Sq Ft

Bed:

1.5 Baths

1 Car Garage

Fabulous Fall Savings with The Providence Group! New opportunities released for our 1/1.5 ground level condo! Rare, SINGLE LEVEL LIVING in our Exclusive Waterside Community at an AMAZING PRICE under 400k! No stairs throughout the entire home. Individual yard and garage. Open concept upon entry into your front door. Buyer SELECTS DESIGN PACKAGE - Personalize your interior - All packages offer Quartz countertops, LVP or Engineered Hardwood flooring & Emser Tile. All units receive upgraded GE Profile Appliance Package including New State of the Art GE Profile Induction Electric Ranges. Room for several barstools on the island, kitchen leads into living room and out to exquisite fenced in front yard, all taken care of by the HOA. Spend evenings on your all-brick outdoor covered patio winding down! Oversized Owner's Suite with Walk-In Closet, large shower and upgrades throughout! A perfect 1-bedroom plan with ample but manageable space. Door directly to garage inside unit, resident gets use of driveway behind their garage as well! Resort-Style Amenity package open for Homeowner use - NEW clubhouse with a fitness center, 4 pickleball courts, multiple fire pit areas, a pool with a pool deck looking out into the River and 3 green lawn spaces, ...