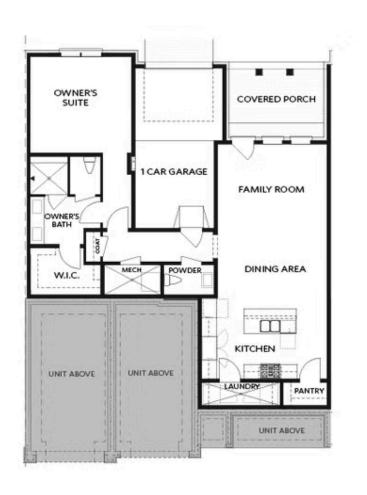

3810 OSPREY RIDGE ROAD, 222  $THE\ AVERY$  CONDOMINIUM IN WATERSIDE CONDOS | PEACHTREE CORNERS, GA

PRICED AT

\$412,900

1187 Sq Ft

1 Beds

1.5 Baths

1 Car Garage

Spring into a new home by The Providence Group and \$7,500 towards closing cost when financing with one of our preferred lenders. Introducing The Avery plan, at The Providence Group's Master planned Community, Waterside, nestled on the Chattahoochee River! Fantastic Peachtree Corners location! Leave the stairs and maintenance behind and snag this amazing 1 bedroom condo with a fenced lawn. This sleek modern home has everything you need plus a 1 car garage. Open concept at its best gives you full view from the kitchen to family room! You will find so much storage in the kitchen, plus soft close doors and drawers. Gorgeous quartz countertops and GE stainless steel appliances. This end-unit condo has extra windows in your owners bedroom letting the natural light pour in. The owner's suite is spacious and bright. Enlarged shower in the owner's bathroom, and also features double vanity, and a roomy closet. Hurry, still time to pick your design finishes! This amazing community is in the heart of Peachtree Corners one mile from the Forum. Awesome Shops, delicious restaurants, movies, breweries, and much more. Oversized sidewalks from the Entrance at Waterside down E Jones Bridge so you can easily walk to all the ...