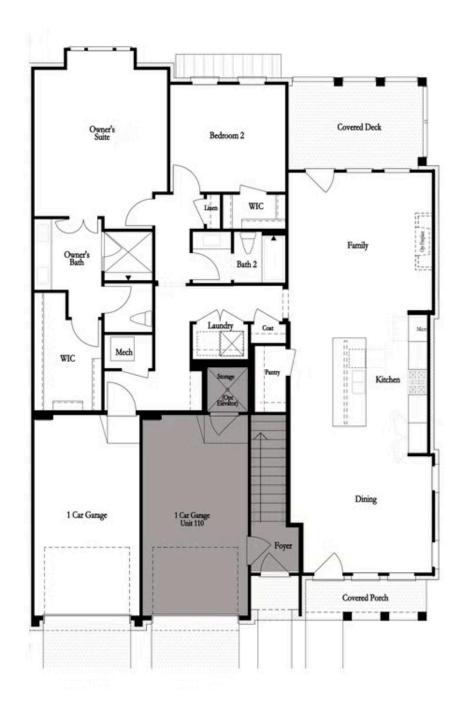

Spring into a New Home with The Providence Group! Rare, SINGLE LEVEL LIVING in our Exclusive Waterside Community! FIRST RELEASES OF PHASE 2 - OUR SOLD OUT CONDO FLOORPLANS ARE BACK! No stairs throughout the entire home. Open concept upon entry into your front door! Dining leads to a luxury kitchen with Quartz Countertops and an upgraded GE Profile Appliance Package. Room for several barstools on the island, kitchen leads into living room and out to exquisite covered Porch. Oversized Owner's Suite with Walk-In Closet, large shower and upgrades throughout! A perfect 2-bedroom plan with ample but managable space! Door directly to garage inside unit, resident gets use of driveway behind their garage as well! Resort-Style Amenity package open for Homeowner use - massive clubhouse with a fitness center, 4 pickleball courts, multiple fire pit areas, a pool with a pool deck looking out into the River and 3 green lawn spaces, HOA-maintained lawns, and a manned gate at the entrance. Amenities make meeting your neighbors and friends easy. Don't let this one miss you! Photos do not represent the actual home. For driving directions, you can use 4411 E. Jones Bridge Road, Peachtree Corners, GA 30092.

Please refer to actual blueprints for an accurate representation of home design. Home design and elevations subject to change without prior notice. Window, door and porch locations may vary by elevation. Subject to error, ornission or withdrawal.