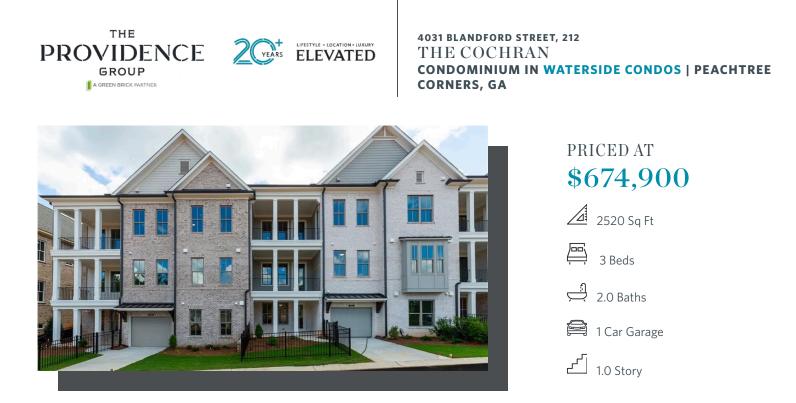

Sizzling Summer Savings! SINGLE LEVEL LIVING in our Exclusive Waterside Community! Introducing Phase II -OUR SOLD OUT CONDO FLOORPLANS ARE BACK! Massive 3-Bedroom floor plan. Open concept throughout the home with WOW factor 10ft Ceilings. Dining room flows into a luxury kitchen with Quartz Countertops and an upgraded GE Profile Appliance Package. Room for several barstools on the island, kitchen leads into living room and out to exquisite, covered Porch. Enduring Grey design package with accented island, durable floors and painted doors! Owner's Retreat with sitting room in Owners' Bedroom, Large Closet, Freestanding Tub. Door directly to garage inside unit, resident gets use of driveway behind their garage as well! Resort-Style Amenity package open for Homeowner use - massive clubhouse with a fitness center, 4 pickleball courts, multiple fire pit areas, a pool with a pool deck looking out into the River and 3 green lawn spaces, HOA-maintained lawns, and a manned gate at the entrance. Amenities make meeting your neighbors and friends easy. Photos do not represent the actual home. At TPG, we value our customer, team member, and vendor team safety. Our communities are active construction zones and may not be safe to visit at certain stages ...