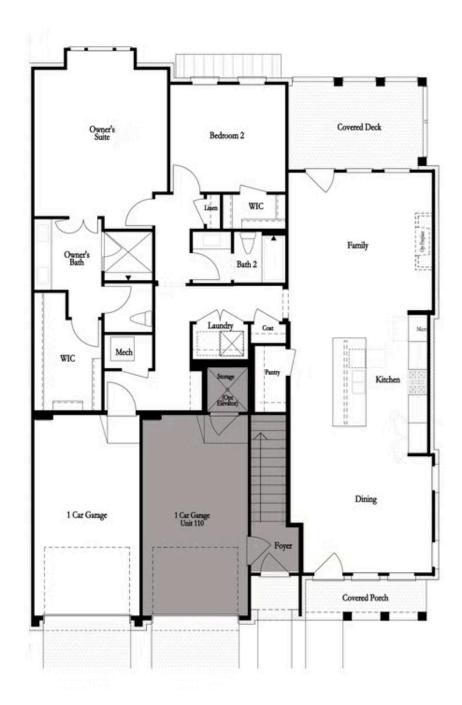

Spring into a New Home with The Providence Group! Rare, SINGLE LEVEL LIVING in our Exclusive Waterside Community! FIRST RELEASES OF PHASE 2 - OUR SOLD OUT CONDO FLOORPLANS ARE BACK! No stairs throughout the entire home. Open concept upon entry into your front door! Dining leads to a luxury kitchen with Quartz Countertops and an upgraded GE Profile Appliance Package. Room for several barstools on the island, kitchen leads into living room and out to exquisite covered Porch. Oversized Owner's Suite with Walk-In Closet, large shower and upgrades throughout! A perfect 2-bedroom plan with ample but managable space! Door directly to garage inside unit, resident gets use of driveway behind their garage as well! Resort-Style Amenity package open for Homeowner use - massive clubhouse with a fitness center, 4 pickleball courts, multiple fire pit areas, a pool with a pool deck looking out into the River and 3 green lawn spaces, HOA-maintained lawns, and a manned gate at the entrance. Amenities make meeting your neighbors and friends easy. Don't let this one miss you! Photos do not represent the actual home. For driving directions, you can use 4411 E. Jones Bridge Road, Peachtree Corners, GA 30092.

Please refer to actual blueprints for an accurate representation of home design. Home design and elevations subject to change without prior notice. Window, door and porch locations may vary by elevation. Subject to error, ornission or withdrawal.