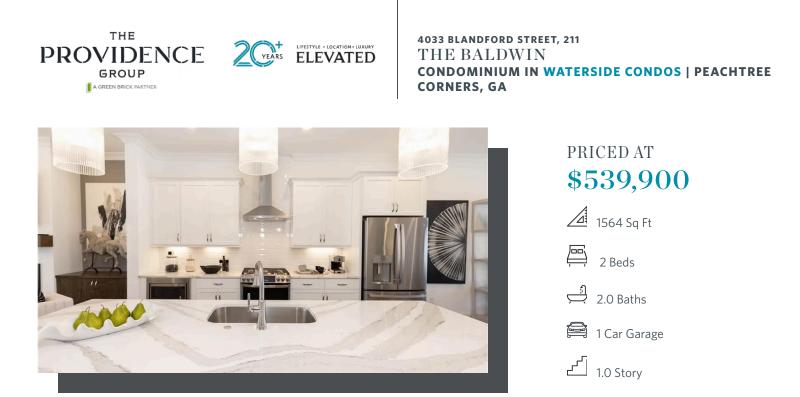

Spring into a New Home with The Providence Group! Rare, SINGLE LEVEL LIVING in our Exclusive Waterside Community! FIRST RELEASES OF PHASE 2 - OUR SOLD OUT CONDO FLOORPLANS ARE BACK! No stairs throughout the entire home. Open concept upon entry into your front door! Dining leads to a luxury kitchen with Quartz Countertops and an upgraded GE Profile Appliance Package. Room for several barstools on the island, kitchen leads into living room and out to exquisite covered Porch. Oversized Owner's Suite with Walk-In Closet, large shower and upgrades throughout! A perfect 2-bedroom plan with ample but managable space! Door directly to garage inside unit, resident gets use of driveway behind their garage as well! Resort-Style Amenity package open for Homeowner use - massive clubhouse with a fitness center, 4 pickleball courts, multiple fire pit areas, a pool with a pool deck looking out into the River and 3 green lawn spaces, HOA-maintained lawns, and a manned gate at the entrance. Amenities make meeting your neighbors and friends easy. Don't let this one miss you! Photos do not represent the actual home. For driving directions, you can use 4411 E. Jones Bridge Road, Peachtree Corners, GA 30092.

## Want to Know More About This Home?

CONTACT OUR COMMUNITY SALES MANAGER Call Us @ 470.514.6999

4033 BLANDFORD STREET, 211 THE BALDWIN CONDOMINIUM IN WATERSIDE CONDOS | PEACHTREE CORNERS, GA

Want to Know More About This Home?