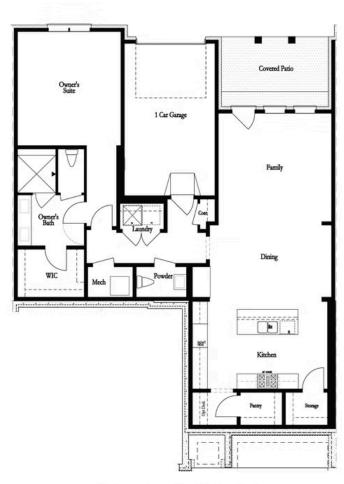

Want to Know More About This Home?

CONTACT OUR COMMUNITY SALES MANAGER Call Us @ 470.514.6999

4035 ANDALUSIA AVENUE, 210  $THE\ ADAMS$  CONDOMINIUM IN WATERSIDE CONDOS | PEACHTREE CORNERS, GA

Terrace Level - Middle Unit