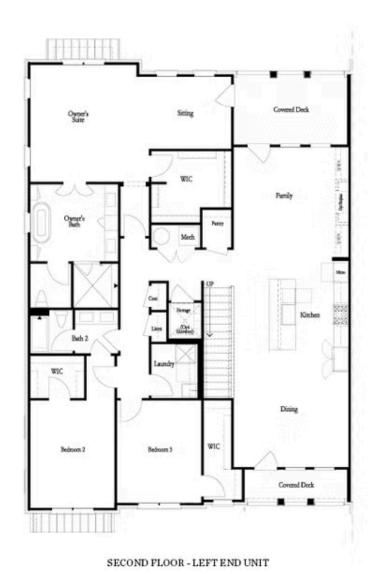

### 4457 WATERVALE WAY, 292 THE COCHRAN

CONDOMINIUM IN WATERSIDE CONDOS | PEACHTREE CORNERS, GA

Want to Know More About This Home?