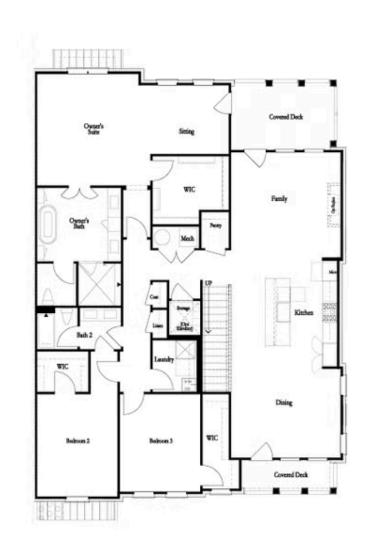

# 4457 WATERVALE WAY, 292 THE COCHRAN CONDOMINIUM IN WATERSIDE CONDOS | PEACHTREE CORNERS, GA

SECOND FLOOR - RIGHT END UNIT

Want to Know More About This Home?