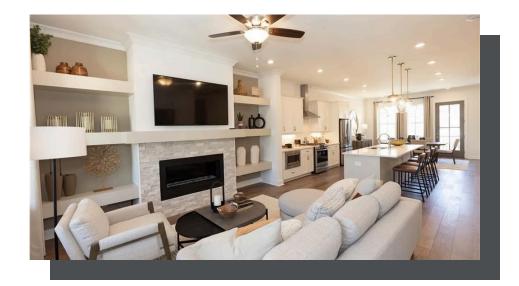

#### 4457 WATERVALE WAY, 292 THE COCHRAN **CONDOMINIUM IN WATERSIDE CONDOS | PEACHTREE CORNERS, GA**

PRICED AT \$682,900

2350 Sq Ft

2.0 Baths

1 Car Garage

1.0 Story

Your Home, Your Way with \$5K. Customize your home buying journey - use it toward low rates, upgrades, appliances, closing costs & more. Ends August 31, 2025 Be impressed with the three bedroom Cochran condo plan, end unit! You will love this one level living! Still time to secure this beautiful home and pick your design package! This home will have extra windows in the Owners suite making your retreat beam with natural light. The kitchen has a warm, inviting feel, blending natural and neutral tones with subtle elegance. The cabinets create a soft, timeless look, pairing beautifully with island, which adds an textured contrast. The fixtures, including the stainless faucet and cabinet handles, add a hint of luxury without overwhelming the neutral palette. They have a soft, two-tone finish that feels modern yet understated, tying in with the warmth of the room. The floors can be finished in a Ryman color, a light, neutral wood tone that gives the kitchen an airy, expansive feel, complementing the cabinets and bringing a cohesive flow to the space. White walls provide a crisp backdrop, making the room feel spacious and bright. The open-concept design seamlessly connects the kitchen to the family room, ...