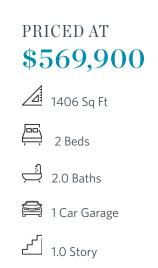

## 4898 SUDBROOK WAY, 256 THE BARRETT CONDOMINIUM IN WATERSIDE CONDOS | PEACHTREE CORNERS, GA

New Year, New Home, New You! SINGLE LEVEL LIVING in Peachtree Corners - No stairs throughout the entire home! 2 bedroom/2 bathroom condo flat with FENCED IN yard and garage! Open concept upon entry into your front door. Enduring Grey Design Package: White Quartz Countertops and upgraded GE Profile Appliances. Cool tones in LVP Flooring (easy, low-maintenance) and backsplash tile. Room for several barstools on the island, kitchen leads into living room and out to exquisite fenced in front yard, all taken care of by the HOA. RARE, PRIVATE YARD in phenomenal location on the edge of the property! Spend evenings on your all-brick outdoor covered patio winding down! Oversized Owner's Suite with Walk-In Closet, large shower and dual vanity! Windows in Owners Suite overlooking wooded location. Double doors leading into Owners bathroom and closet - separate toilet cavity. Secondary Bedroom also has private view. Hall bathroom for guest use with tub included. Also, a condo with a garage! Garage Door directly inside unit, resident gets use of driveway behind their garage as well! Location of this building is close to guest parking and close to the amenities! Resort-Style Amenity package open for Homeowner use - NEW clubhouse with a ...