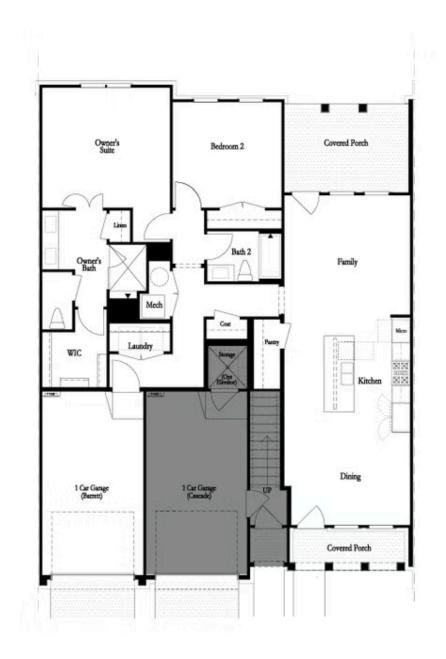

## 4898 SUDBROOK WAY, 256 THE BARRETT CONDOMINIUM IN WATERSIDE CONDOS | PEACHTREE CORNERS, GA

New Year, New Home, New You! SINGLE LEVEL LIVING in Peachtree Corners - No stairs throughout the entire home! 2 bedroom/2 bathroom condo flat with FENCED IN yard and garage! Open concept upon entry into your front door. Enduring Grey Design Package: White Quartz Countertops and upgraded GE Profile Appliances. Cool tones in LVP Flooring (easy, low-maintenance) and backsplash tile. Room for several barstools on the island, kitchen leads into living room and out to exquisite fenced in front yard, all taken care of by the HOA. RARE, PRIVATE YARD in phenomenal location on the edge of the property! Spend evenings on your all-brick outdoor covered patio winding down! Oversized Owner's Suite with Walk-In Closet, large shower and dual vanity! Windows in Owners Suite overlooking wooded location. Double doors leading into Owners bathroom and closet - separate toilet cavity. Secondary Bedroom also has private view. Hall bathroom for guest use with tub included. Also, a condo with a garage! Garage Door directly inside unit, resident gets use of driveway behind their garage as well! Location of this building is close to guest parking and close to the amenities! Resort-Style Amenity package open for Homeowner use - NEW clubhouse with a ...