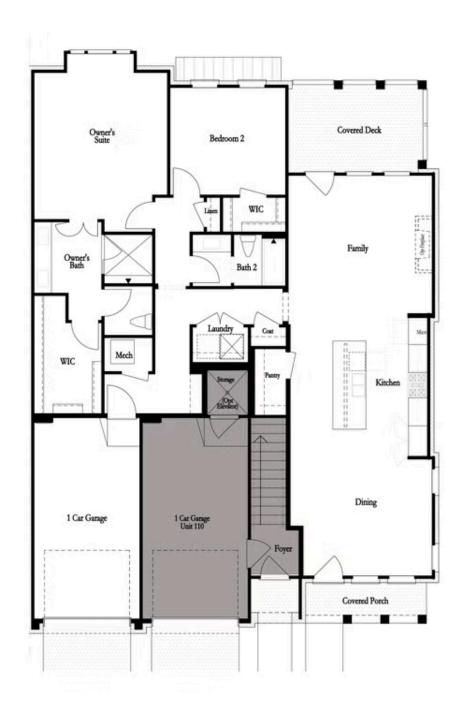

Fabulous Fall Savings with a new home by The Providence Group and \$5,000 towards closing cost when financing with one of Seller's 5 preferred lenders. Waterside is a Gated Master Planned Community nestled the Chattahoochee River! Living in a community along the River offers a blend of peaceful natural surroundings and active outdoor living. Residents can enjoy morning walks along the river, or engage in community events. The proximity to the river provides a unique lifestyle experience, where nature and modern living harmoniously coexist. Enjoy resort like amenities with a serene pool, gorgeous clubhouse with a fitness center, enjoy evenings around the community firepit or spend time relaxing on one of the community greenspaces. Our Popular Baldwin plan is back! 2 bedroom Condo! One level living at it's best! The living room, dining area, and kitchen are combined into one large, open space, enhancing the sense of roominess and allowing for easy flow and interaction. The kitchen island serves as a focal point, providing additional counter space for cooking and casual dining and features soft close doors and drawers. Sleek GE stainless steel appliances are featured in the wonderful home. Imagine stepping into an oversized master bedroom that exudes luxury ...