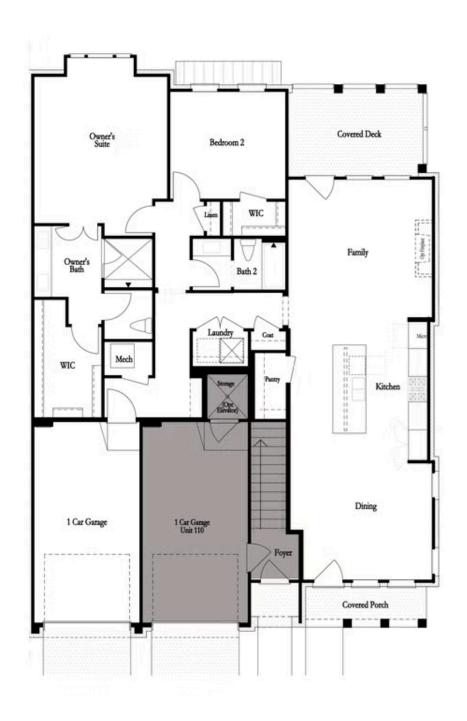

Elevate your life in 2023 with a new home by The Providence Group and \$5,000 towards closing cost when financing with one of Seller's 4 preferred lenders. Location and Style are waiting for you in this 2-bedroom Unit Condo along the Chattahoochee River! RARE ONE-LEVEL LIVING! Welcome to The Baldwin Floorplan brought to you by The Providence Group. Open the door to a spacious living room w/fireplace, large kitchen w/entertaining island and dining area. The Owner's Suite is quite roomy and Owner's Bathroom features an oversized shower, double sinks and walk-in closet. Covered balcony on the back to enjoy some outdoor relaxation. Come check out this great way to live! The Baldwin is located in a New Gated Master Planned Community, surrounded by beautiful trees! Only one mile from the Forum and right beside E Jones Bridge Park. Amenities w/Swim, fitness, parks, clubhouse, pickle ball courts, walking trails by the Chattahoochee River etc. Photos do not represent the actual home. For driving directions, you can use 4411 E. Jones Bridge Road, Peachtree Corners, GA 30092.