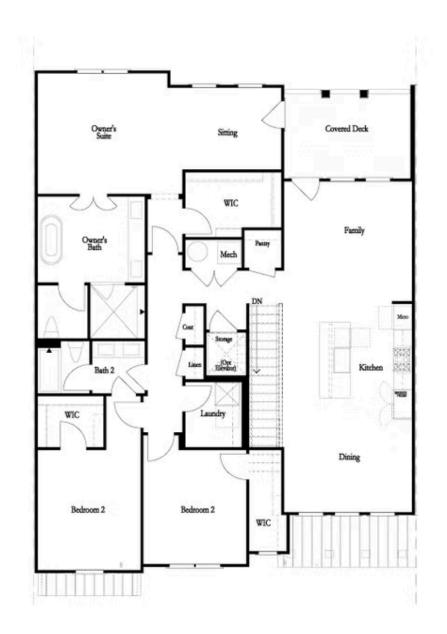

## Want to Know More About This Home?

CONTACT OUR COMMUNITY SALES MANAGER Call Us @ 470.514.6999

4906 SUDBROOK WAY, 255 THE CASCADE CONDOMINIUM IN WATERSIDE CONDOS | PEACHTREE CORNERS, GA

Garage Level

Want to Know More About This Home?

CONTACT OUR COMMUNITY SALES MANAGER Call Us @ 470.514.6999

Please refer to actual blueprints for an accurate representation of home design. Home design and elevations subject to change without prior notice. Window, door and porch locations may vary by elevation. Subject to error, ornission or withdrawal.