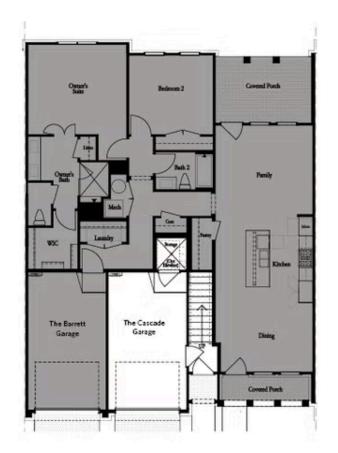

## Want to Know More About This Home?

CONTACT OUR COMMUNITY SALES MANAGER Call Us @ 470.514.6999

4906 SUDBROOK WAY, 255 THE CASCADE CONDOMINIUM IN WATERSIDE CONDOS | PEACHTREE CORNERS, GA

Garage Level

Want to Know More About This Home?

CONTACT OUR COMMUNITY SALES MANAGER Call Us @ 470.514.6999

Please refer to actual blueprints for an accurate representation of home design. Home design and elevations subject to change without prior notice. Window, door and porch locations may vary by elevation. Subject to error, ornission or withdrawal.