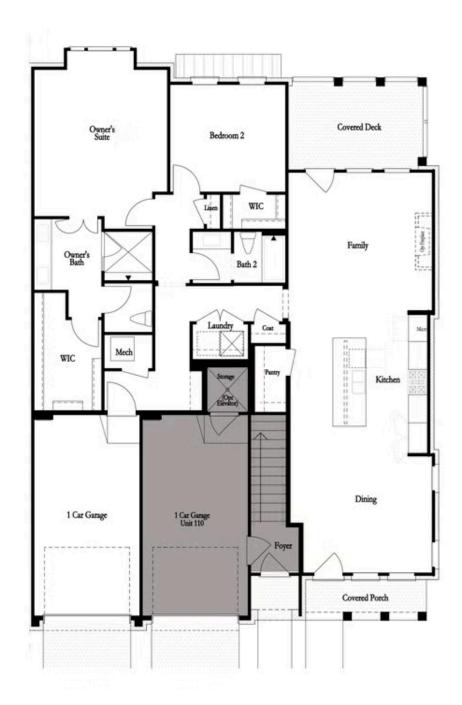

## 4915 SEALY CIRCLE, 93 THE BALDWIN CONDOMINIUM IN WATERSIDE CONDOS | PEACHTREE CORNERS, GA

| PRICED AT<br><b>\$540,720</b> |              |
|-------------------------------|--------------|
|                               | 1862 Sq Ft   |
|                               | 2 Beds       |
| ,<br>,<br>,                   | 2.0 Baths    |
|                               | 1 Car Garage |
|                               | 1.0 Story    |

Elevate your life in 2023 with a new home by The Providence Group and \$5,000 towards closing cost when financing with one of Seller's 4 preferred lenders. Location and Style are waiting for you in this 2-bedroom Condo along the Chattahoochee River! RARE ONE-LEVEL LIVING! Welcome to The Baldwin Floorplan brought to you by The Providence Group. Open the door to a spacious living room w/fireplace, large kitchen w/entertaining island and dining area. The Owner's Suite is quite roomy and Owner's Bathroom features an oversized shower, double sinks and walk in closet. Covered balcony on the back to enjoy some outdoor relaxation. Come check out this great way to live! Upgraded Design Package including white perimeter kitchen cabinets and a stunning navy island. White quartz countertops with exquisite navy veining compliment the cabinetry. Beautiful Shiplap fireplace surround from the floor to ceiling, gas fireplace for added ambiance. Luxury engineered hardwood flooring runs throughout the main living. The Baldwin is located in a New Gated Master Planned Community, surrounded by beautiful trees! Only one mile from the Forum and right beside E Jones Bridge Park. Amenities w/Swim, fitness, parks, clubhouse, pickle ball courts, walking trails by the Chattahoochee River etc. Photos ...

Please refer to actual blueprints for an accurate representation of home design. Home design and elevations subject to change without prior notice. Window, door and porch locations may vary by elevation. Subject to error, ornission or withdrawal.