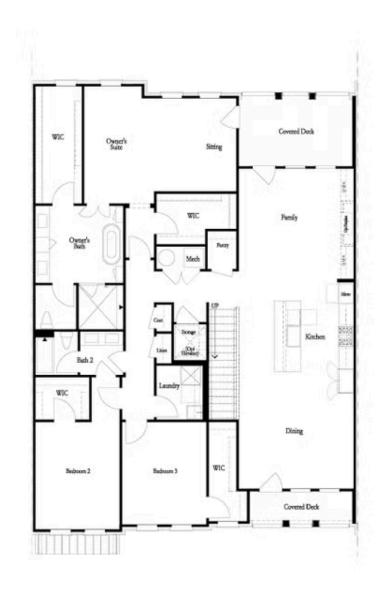

## 4917 SEALY CIRCLE, 94 $THE\ CASSIDY$ CONDOMINIUM IN WATERSIDE CONDOS | PEACHTREE CORNERS, GA

SECOND FLOOR

Want to Know More About This Home?

4917 SEALY CIRCLE, 94  $THE\ CASSIDY$  CONDOMINIUM IN WATERSIDE CONDOS | PEACHTREE CORNERS, GA