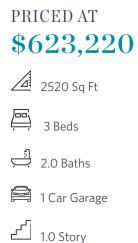

**ELEVATED** 

Elevate your life in 2023 with a new home by The Providence Group and \$5,000 towards closing cost when financing with one of Seller's 4 preferred lenders. You really have to see this home, one of the best floor plans. lives like a single family home. Being an end unit, you will have extra windows in the dining and family room making your home gleam with natural light. The family room has a cozy fireplace with vertical shiplap surround and the Dining room is large enough for hosting dinner parties. The Huge owners suite with a sitting area leads to a covered porch, perfect for reading or a cup of coffee and the owner bath has an oversized shower, dual vanity, separate tub and massive closet. Secondary bedrooms are a great size and have walk-in closets. All of this backing up to the Chattahoochee River! Our clubhouse and pool house are under construction now. Green lawn spaces with fire pit areas, walking trails down by the river with benches, 4 pickleball courts, manned gatehouse coming soon. The Forum is one mile from the neighborhood. You can shop, eat and drink at the Forum. Photos do not represent the actual home. ...