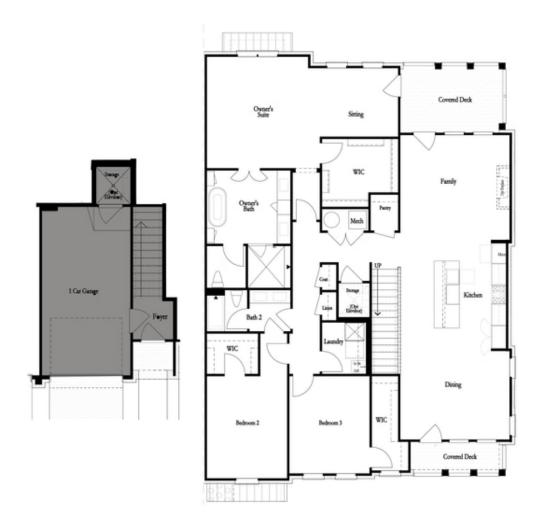

## 4927 SEALY CIRCLE, 91 THE COCHRAN CONDOMINIUM IN WATERSIDE CONDOS | PEACHTREE CORNERS, GA

PRICED AT

\$623,220

2520 Sg Ft

□ 3 Beds

2.0 Baths

1 Car Garage

Elevate your life in 2023 with a new home by The Providence Group and \$5,000 towards closing cost when financing with one of Seller's 4 preferred lenders. You really have to see this home, one of the best floor plans. lives like a single family home. Being an end unit, you will have extra windows in the dining and family room making your home gleam with natural light. The family room has a cozy fireplace with vertical shiplap surround and the Dining room is large enough for hosting dinner parties. The Huge owners suite with a sitting area leads to a covered porch, perfect for reading or a cup of coffee and the owner bath has an oversized shower, dual vanity, separate tub and massive closet. Secondary bedrooms are a great size and have walk-in closets. All of this backing up to the Chattahoochee River! Our clubhouse and pool house are under construction now. Green lawn spaces with fire pit areas, walking trails down by the river with benches, 4 pickleball courts, manned gatehouse coming soon. The Forum is one mile from the neighborhood. You can shop, eat and drink at the Forum. Photos do not represent the actual home. ...