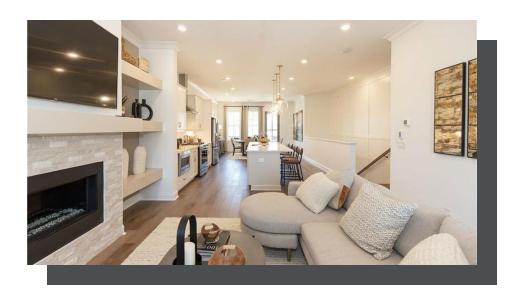

## 4927 SEALY CIRCLE, 91 THE COCHRAN CONDOMINIUM IN WATERSIDE CONDOS | PEACHTREE CORNERS, GA

PRICED AT

\$623,220

2520 Sg Ft

□ 3 Beds

2.0 Baths

1 Car Garage

Elevate your life in 2023 with a new home by The Providence Group and \$5,000 towards closing cost when financing with one of Seller's 4 preferred lenders. You really have to see this home, one of the best floor plans. lives like a single family home. Being an end unit, you will have extra windows in the dining and family room making your home gleam with natural light. The family room has a cozy fireplace with vertical shiplap surround and the Dining room is large enough for hosting dinner parties. The Huge owners suite with a sitting area leads to a covered porch, perfect for reading or a cup of coffee and the owner bath has an oversized shower, dual vanity, separate tub and massive closet. Secondary bedrooms are a great size and have walk-in closets. All of this backing up to the Chattahoochee River! Our clubhouse and pool house are under construction now. Green lawn spaces with fire pit areas, walking trails down by the river with benches, 4 pickleball courts, manned gatehouse coming soon. The Forum is one mile from the neighborhood. You can shop, eat and drink at the Forum. Photos do not represent the actual home. ...