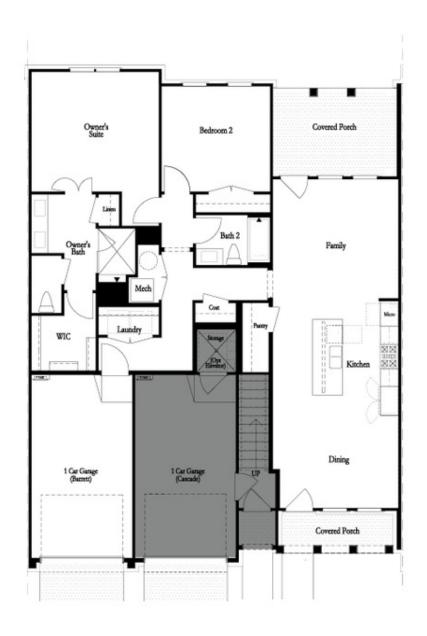

4928 SUDBROOK WAY, 250 THE BARRETT

CONDOMINIUM IN WATERSIDE CONDOS | PEACHTREE CORNERS, GA

PRICED AT

\$580,830

\_\_\_\_\_ 1406 Sq Ft

2 Beds

2.0 Baths

1 Car Garage

1.0 Story على

Home for the Holidays at Waterside! Introducing The Barrett- Brand New plan and END UNIT! Price improvement AND Up to \$10,000 in Closing costs, see agent for details! No stairs throughout the entire home. Open concept upon entry into your front door! Rare, SINGLE LEVEL LIVING in our Exclusive Waterside Community! If your looking for the outdoors in a community, look no further! Waterside is a Master Planned Community nestled on the Chattahoochee River. Soaring ceilings throughout. Dining leads to a gorgeous kitchen with Cambria quartz countertops and an upgraded GE Profile Appliance Package. Cabinets in Bright White and an oversized island in Driftwood stain, for entertaining. The kitchen leads into a cozy living room and out to exquisite covered Porch, that spills into your private gated rear yard. Lovely Owner's Suite with walk-in closet, large shower and upgrades throughout! This wonderful 2-bedroom plan has the perfect amount of space! Connected garage with access inside the home and a driveway long enough for a second car! Includes washer/dryer/refrigerator and blinds!! Living in Waterside offers a laid-back lifestyle centered around enjoying nature and outdoor activities. Residents can spend their days exploring the river, walking through trails, birdwatching, or simply unwinding on ...