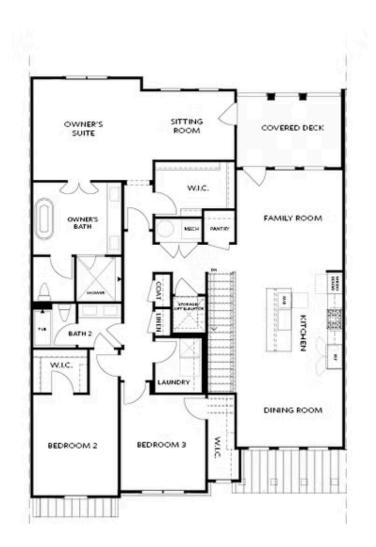

## 4933 SUDBROOK WAY, 230 THE CASCADE II CONDOMINIUM IN WATERSIDE CONDOS | PEACHTREE CORNERS, GA

FLOOR PLAN

Elevation B1

Want to Know More About This Home?

CONTACT OUR COMMUNITY SALES MANAGER Call Us @ 470.514.6999