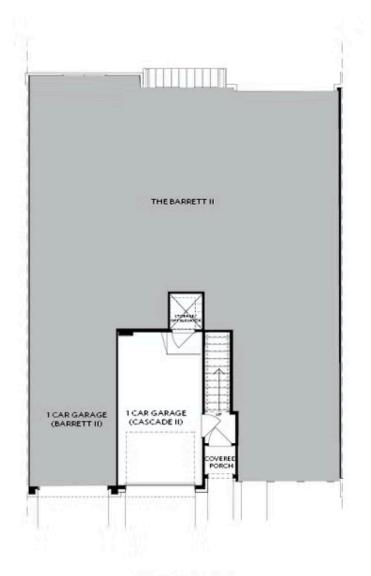

## Want to Know More About This Home?

CONTACT OUR COMMUNITY SALES MANAGER Call Us @ 470.514.6999

4933 SUDBROOK WAY, 230 THE CASCADE II CONDOMINIUM IN WATERSIDE CONDOS | PEACHTREE CORNERS, GA

GARAGE LEVEL

Elevation B1

Want to Know More About This Home?

CONTACT OUR COMMUNITY SALES MANAGER Call Us @ 470.514.6999

Please refer to actual blueprints for an accurate representation of home design. Home design and elevations subject to change without prior notice. Window, door and porch locations may vary by elevation. Subject to error, ornission or withdrawal.