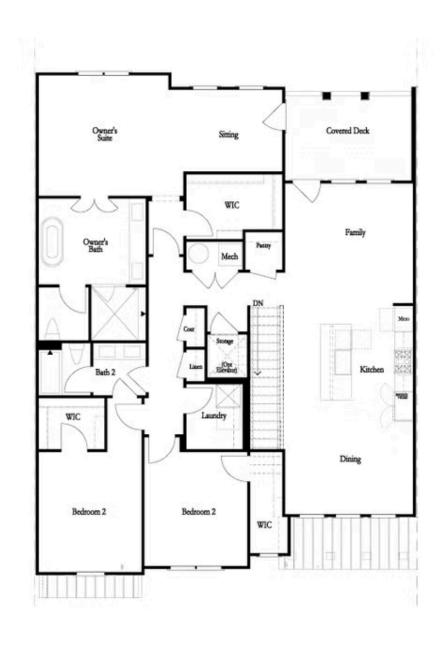

CONTACT OUR COMMUNITY SALES MANAGER Call Us @ 470.514.6999

4936 SUDBROOK WAY, 249  $THE\ CASCADE$  CONDOMINIUM IN WATERSIDE CONDOS | PEACHTREE CORNERS, GA

Want to Know More About This Home?

CONTACT OUR COMMUNITY SALES MANAGER Call Us @ 470.514.6999