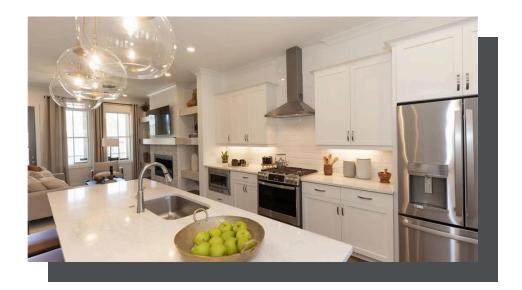

4936 SUDBROOK WAY, 249  $THE\ CASCADE$  CONDOMINIUM IN WATERSIDE CONDOS | PEACHTREE CORNERS, GA

PRICED AT \$686,900

2008 Sq Ft

3 Beds

2.0 Baths

🗎 1 Car Garage

كا 2.0 Story

New Year, New Home, New You with The Providence Group! \$20,000 any way! Attention to design detail is displayed throughout, from the modern kitchen featuring Brittannica Quartz countertops, beige cabinets and driftwood stain island, and stainless appliances to the family room with its stylish linear fireplace- creating a perfect gathering space, leading out to a covered porch for enjoying the outdoors. The bedrooms with elevated ceiling heights add to the sense of luxury and comfort, with the owner's suite, specifically designed as a spacious sanctuary for relaxation, including a spa-like Owner's bathroom with upgrades galore. The freestanding tub invites you to unwind in ultimate comfort. Adjacent to the tub, the separate walk-in shower, featuring frameless glass and an oversized rain shower head. The arctic white quartz countertops provide a crisp, modern look that is both durable and easy to maintain. These countertops complement the warm, rustic driftwood stain cabinets. Gold fixtures and hardware add a touch of sophistication. Resort-style amenities, including a clubhouse with fitness center, pickleball courts, pool, and fire pit areas, add to the allure of this community, making it easy to connect with neighbors and friends. Luxurious, single-level living in exclusive Waterside by The Providence Group! Interested ...