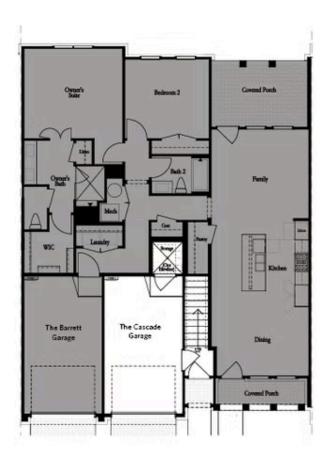

Want to Know More About This Home?

CONTACT OUR COMMUNITY SALES MANAGER Call Us @ 470.514.6999

4936 SUDBROOK WAY, 249
THE CASCADE
CONDOMINIUM IN WATERSIDE CONDOS | PEACHTREE
CORNERS, GA

Garage Level

Want to Know More About This Home?