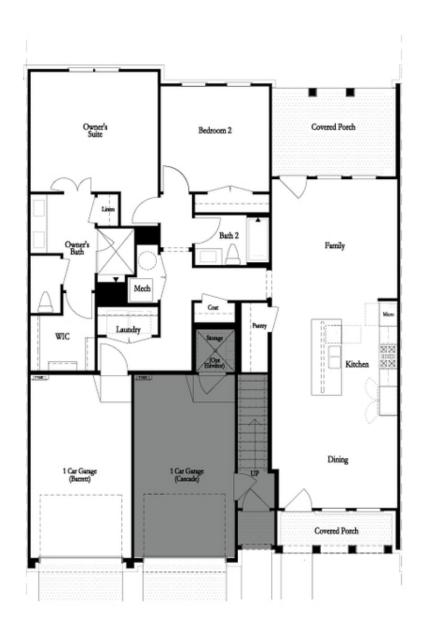

4938 SUDBROOK WAY, 248
THE BARRETT
CONDOMINIUM IN WATERSIDE CONDOS | PEACHTREE
CORNERS, GA

PRICED AT

\$599,900

\_\_\_\_\_ 1406 Sq Ft

/─── 2 Beds

2.0 Baths

1 Car Garage

Spring into a new home by The Providence Group! Rare, SINGLE LEVEL LIVING in our Exclusive Waterside Community! If your looking for the outdoors in a community, look no further! Waterside is a Master Planned Community nestled on the Chattahoochee River. FIRST RELEASES OF PHASE 2 - Introducing The Barrett-Brand New plan!! No stairs throughout the entire home. Open concept upon entry into your front door! Soaring ceilings throughout. Dining leads to a gorgeous kitchen with Quartz Countertops and an upgraded GE Profile Appliance Package. Oversized island, for entertaining. The kitchen leads into a cozy living room and out to exquisite covered Porch, that spills into your private rear yard. Lovely Owner's Suite with Walk-In Closet, large shower and upgrades throughout! This wonderful 2-bedroom plan has the perfect amount of space! Connected garage with access inside the home and a driveway long enough for a second car! Resort-Style Amenity package featuring an Elegant clubhouse with a fitness center, 4 pickleball courts, fire pit, a pool with a pool deck looking out to the Chattahoochee River. In addition, open green lawn spaces, HOA-maintained lawns, and a future manned gate at the entrance. Amenities make meeting your neighbors and friends easy. ...