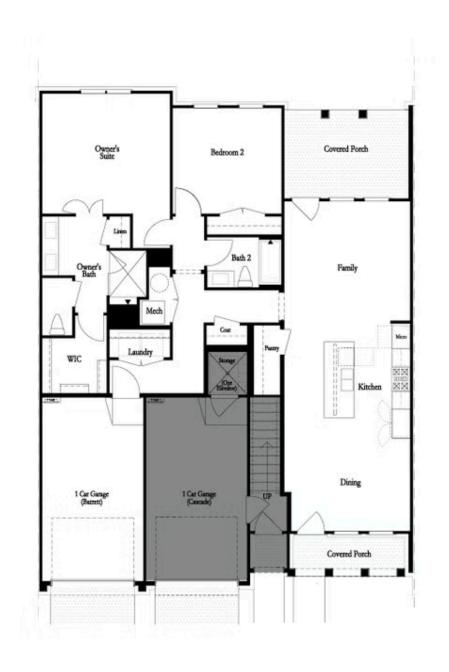

4941 SUDBROOK WAY, 226
THE BARRETT
CONDOMINIUM IN WATERSIDE CONDOS | PEACHTREE
CORNERS, GA

PRICED AT **\$502,900** 

1406 Sq Ft

2 Beds

2.5 Baths

🗎 1 Car Garage

Spring into a New Home with The Providence Group! Fantastic opportunity at great prices in this new Master Planned Community. SINGLE LEVEL LIVING. No stairs throughout the entire home. Open concept upon entry into your front door. All units receive upgraded GE Profile Appliance Package including New State of the Art GE Profile Induction Electric Ranges. Room for several barstools on the island, kitchen leads into living room and out to exquisite fenced in front yard, all taken care of by the HOA. Spend evenings on your all-brick outdoor covered patio winding down! Oversized Owner's Suite with Walk-In Closet, large shower and upgrades throughout! A perfect 2-bedroom plan with ample but manageable space. Secondary bedroom great for office or guest space. Door directly to garage inside unit, resident gets use of driveway behind their garage as well! Resort-Style Amenity package open for Homeowner use - NEW clubhouse with a fitness center, 4 pickleball courts, multiple fire pit areas, a pool with a pool deck looking out into the River and 3 green lawn spaces, HOA-maintained lawns, and gate at entrance. Amenities make meeting your neighbors and friends easy. LOCATION, LOCATION, LOCATION! Less than 1 mile to The Forum Shopping Center ...