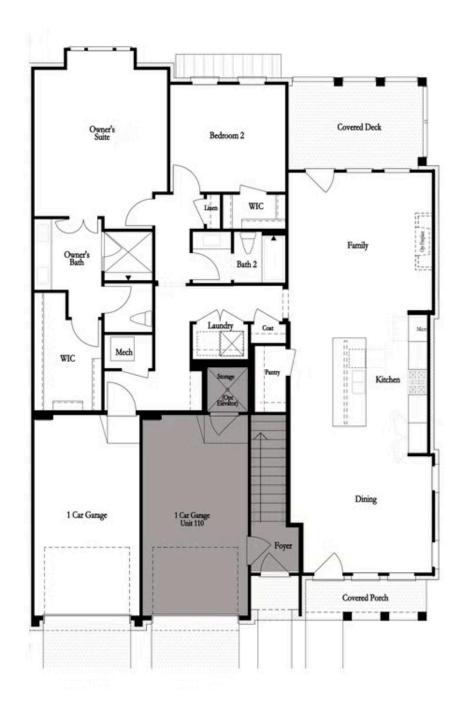

Location and Style are waiting for you in this 2-bedroom End Unit Condo along the Chattahoochee River! RARE ONE-LEVEL LIVING! Welcome to The Baldwin Floorplan brought to you by The Providence Group. Open the door to a spacious living room w/fireplace, large kitchen w/entertaining island and dining area. The kitchen features white cabinets at the perimeter and a slate stained island, a tiled backsplash with a herringbone pattern & beautiful Cambria countertops. The master suite is quite roomy and the master bath features an oversized shower, double sinks and walk in closet. Covered balcony on the back to enjoy some outdoor relaxation. Come check out this great way to live! The Baldwin is located in a New Gated Master Planned Community, surrounded by beautiful trees! Only one mile from the Forum and right beside E Jones Bridge Park. Amenities w/Swim, fitness, parks, clubhouse, pickle ball courts, walking trails by the Chattahoochee River etc. Photos do not represent the actual home. For driving directions, you can use 4411 E. Jones Bridge Road, Peachtree Corners, GA 30092.

Please refer to actual blueprints for an accurate representation of home design. Home design and elevations subject to change without prior notice. Window, door and porch locations may vary by elevation. Subject to error, ornission or withdrawal.