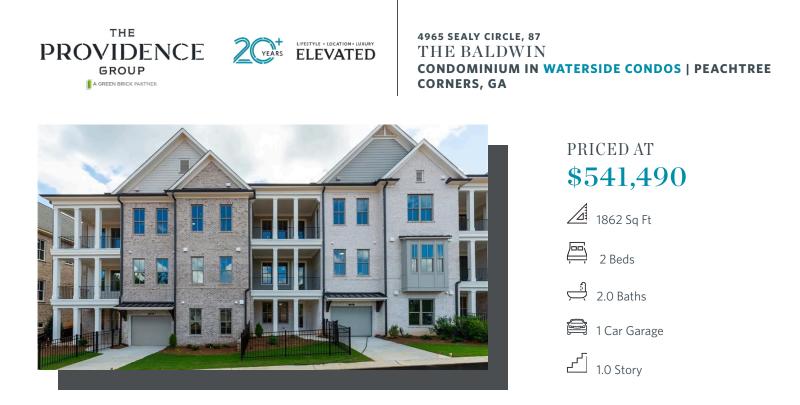

Location and Style are waiting for you in this 2-bedroom End Unit Condo along the Chattahoochee River! RARE ONE-LEVEL LIVING! Welcome to The Baldwin Floorplan brought to you by The Providence Group. Open the door to a spacious living room w/fireplace, large kitchen w/entertaining island and dining area. The kitchen features white cabinets at the perimeter and a slate stained island, a tiled backsplash with a herringbone pattern & beautiful Cambria countertops. The master suite is quite roomy and the master bath features an oversized shower, double sinks and walk in closet. Covered balcony on the back to enjoy some outdoor relaxation. Come check out this great way to live! The Baldwin is located in a New Gated Master Planned Community, surrounded by beautiful trees! Only one mile from the Forum and right beside E Jones Bridge Park. Amenities w/Swim, fitness, parks, clubhouse, pickle ball courts, walking trails by the Chattahoochee River etc. Photos do not represent the actual home. For driving directions, you can use 4411 E. Jones Bridge Road, Peachtree Corners, GA 30092.