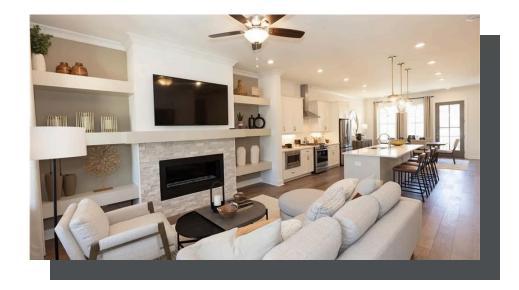

4966 SUDBROOK WAY, 243  $THE\ CASCADE$  CONDOMINIUM IN WATERSIDE CONDOS | PEACHTREE CORNERS, GA

PRICED AT \$663,190

2008 Sq Ft

⊒ 3 Beds

2.0 Baths

🗎 1 Car Garage

2.0 Story

Attention to design detail is displayed throughout this 3 bedroom 2 bathroom condo. The beautiful kitchen has Bright White cabinets, slate island, stainless GE appliances, sleek Cambria quartz countertops and a walk-in pantry. You will love this open concept! The family room includes a stylish linear fireplace- creating a perfect gathering space, leading out to a covered porch for enjoying the outdoors. The bedrooms with elevated ceiling heights add to the sense of luxury and comfort, with the owner's suite designed as a spacious sanctuary for relaxation. Step into the luxurious owner's suite bath, a haven of modern elegance, inviting you to unwind in its sleek, high-quality design. Adjacent to the freestanding tub, the separate walk-in shower with a large rain head offers a spa-like experience, with frameless glass and elegant tiling that add a touch of sophistication. The dual vanity features arctic white quartz countertops and ample storage with classic white cabinets, providing both beauty and functionality. Resort-style amenities, including a clubhouse with fitness center, pickleball courts, pool, and fire pit areas, add to the allure of this community, making it easy to connect with neighbors and friends. Luxurious, single-level living in exclusive Waterside by The Providence Group! Experience ...