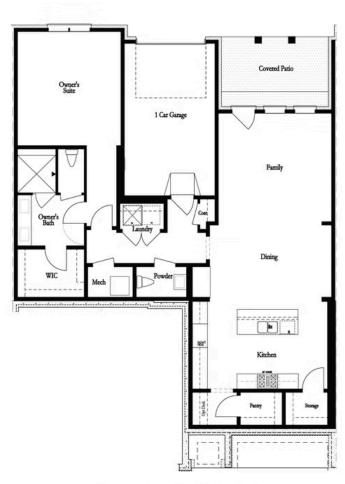

Want to Know More About This Home?

CONTACT OUR COMMUNITY SALES MANAGER Call Us @ 470.514.6999

4969 SEALY CIRCLE, 86  $THE\ ADAMS$  CONDOMINIUM IN WATERSIDE CONDOS | PEACHTREE CORNERS, GA

Terrace Level - Middle Unit