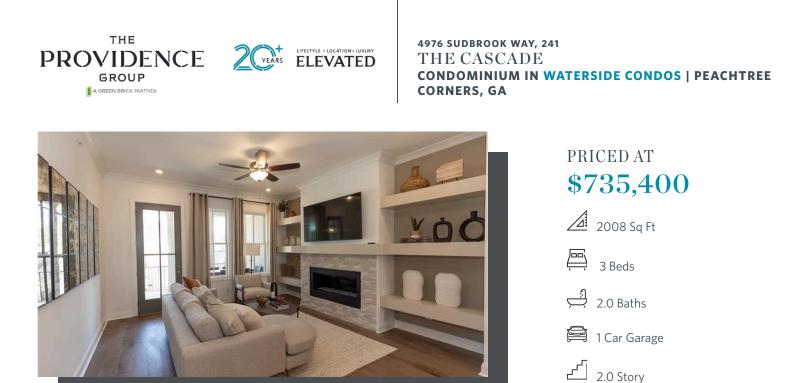

The Cascade at homesite 241 offers luxurious, single-level living in exclusive Waterside by The Providence Group! As you enter the condo, you are greeted by a spacious open concept living area that seamlessly combines the family room, kitchen and dining space. The attention to design detail is displayed throughout, from the modern kitchen with stainless appliances, Brittannica quartz countertops, beige cabinets and a contrasting, driftwood stained island with luxe gold hardware and faucet. The family room serves as the heart of the home with its stylish linear fireplace- offering ample space for relaxation and entertainment. A door off of family room leads to a covered porch for enjoying the outdoors. The condo features 3 well appointed bedrooms with elevated ceiling heights that adds to the sense of luxury and comfort. The primary bedroom is located opposite the 2 secondary bedrooms offering added tranquility. The generous primary bedroom has a sitting area to give a quiet, private space for reading or lounging. Luxury continues to the primary bath with a frameless, tile shower and a freestanding tub for the ultimate in relaxation. Resort-style amenities, including a clubhouse with fitness center, pickleball courts, pool, and fire pit areas, add to the allure ...

## 4976 SUDBROOK WAY, 241 THE CASCADE CONDOMINIUM IN WATERSIDE CONDOS | PEACHTREE CORNERS, GA

Want to Know More About This Home?

CONTACT OUR COMMUNITY SALES MANAGER Call Us @ 470.514.6999