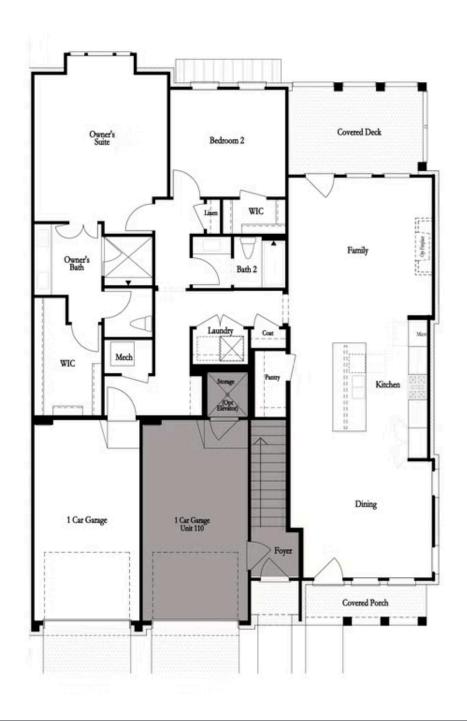

4985 SEALY CIRCLE, 81  $THE\ BALDWIN$  CONDOMINIUM IN WATERSIDE CONDOS | PEACHTREE CORNERS, GA

PRICED AT

\$551,490

1862 Sq Ft

1002 39 1

2 Beds

2.0 Baths

🗐 1 Car Garage

Elevate your life in 2023 with a new home by The Providence Group and \$5,000 towards closing cost when financing with one of Seller's 4 preferred lenders. Excellent 2 bedroom End Unit Condo! Come and check out this home. The Baldwin floor plan is currently under construction in Peachtree Corners. Open the door to a spacious living room, kitchen and dining. Being an end unit, you will have extra windows in the dining room giving your home a light and airy feel. Best feature of this home is everything is on one floor. No stairs!! Bedrooms are very large in size, along with closets. Coming off of the famiily room, you have a covered deck which will make a great spot to start or end your day. All of this is located in a New Gated Master Planned Community backing up to the Chattahoochee River, surrounded by beautiful lush trees and the opportunity to take a walk down to the River or enjoy state of the art amenities w/Swim, fitness, parks, clubhouse, manned gate house etc. And one of the best things is that you are 1 mile from the Forum. Come take a look at one of the best ...