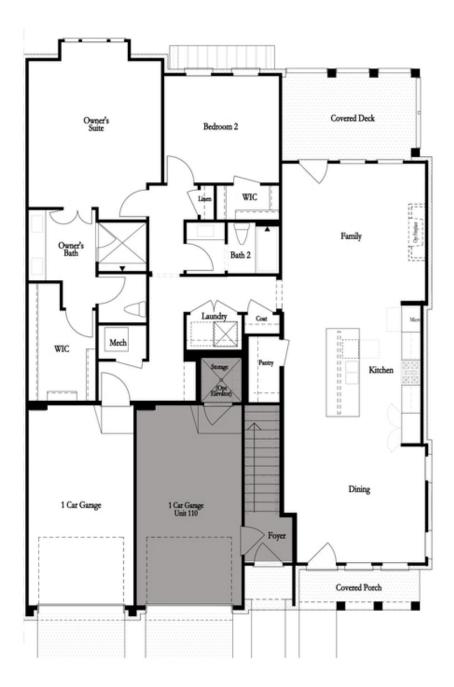

## 4985 SEALY CIRCLE, 81 THE BALDWIN CONDOMINIUM IN WATERSIDE CONDOS | PEACHTREE CORNERS, GA

PRICED AT \$551,490 1862 Sq Ft 2 Beds 2.0 Baths 1 Car Garage 1.0 Story

Elevate your life in 2023 with a new home by The Providence Group and \$5,000 towards closing cost when financing with one of Seller's 4 preferred lenders. Excellent 2 bedroom End Unit Condo! Come and check out this home. The Baldwin floor plan is currently under construction in Peachtree Corners. Open the door to a spacious living room, kitchen and dining. Being an end unit, you will have extra windows in the dining room giving your home a light and airy feel. Best feature of this home is everything is on one floor. No stairs!! Bedrooms are very large in size, along with closets. Coming off of the famiily room, you have a covered deck which will make a great spot to start or end your day. All of this is located in a New Gated Master Planned Community backing up to the Chattahoochee River, surrounded by beautiful lush trees and the opportunity to take a walk down to the River or enjoy state of the art amenities w/Swim, fitness, parks, clubhouse, manned gate house etc. And one of the best things is that you are 1 mile from the Forum. Come take a look at one of the best ...

## Want to Know More About This Home?

CONTACT OUR COMMUNITY SALES MANAGER Call Us @ (470) 514-6999

Please refer to actual blueprints for an accurate representation of home design. Home design and elevations subject to change without prior notice. Window, door and porch locations may vary by elevation. Subject to error, omission or withdrawal.