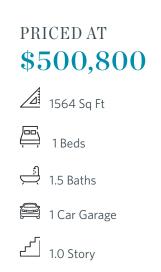

## 4989 SEALY CIRCLE, 80 THE ADAMS CONDOMINIUM IN WATERSIDE CONDOS | PEACHTREE CORNERS, GA

New Year, New Home, and New You with a new home by The Providence Group and \$10,000 towards closing cost when financing with one of our preferred lenders on contracts that are written by 1/31/24. Move in Ready!! Unbelievable home next to the Chattahoochee River! Leave the stairs and maintenance behind and snag this amazing 1 bedroom condo with a fenced lawn. This wonderful home has everything you need plus a 1 car garage. Open concept at its best in this spectacular home! You will find so many cabinets in the kitchen for storage plus soft close doors and drawers. Gorgeous Cambria quartz countertops and GE stainless steel appliances. This end-unit condo has extra windows in your kitchen, dining, and family room letting the natural light pour in. The owner's suite is spacious and bright. Enlarged shower in the owner's bathroom, and also features double sinks, and a roomy closet. This amazing community is in the heart of Peachtree Corners one mile from the Forum. Awesome Shops, delicious restaurants, movies, breweries, and much more. Oversized sidewalks from the Entrance at Waterside down E Jones Bridge so you can easily walk to all the activities happening at the Forum. Looking for ...