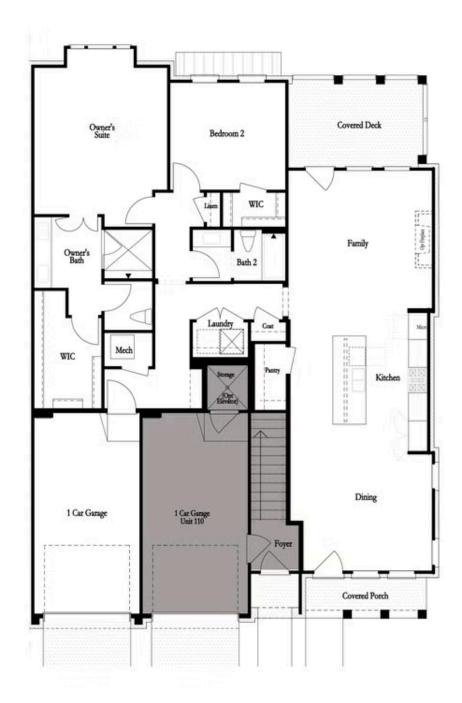

## 5015 SEALY CIRCLE, 78 THE BALDWIN CONDOMINIUM IN WATERSIDE CONDOS | PEACHTREE CORNERS, GA

PRICED AT \$511,800 1862 Sq Ft 2 Beds 2.0 Baths 1 Car Garage 10 Story

NEW, ONE-LEVEL LIVING along the Chattahoochee River! Location and Style is waiting for you in this 2 bedroom End Unit Condo! Welcome to The Baldwin Floorplan brought to you by The Providence Group. Open the door to ground level living and to a spacious living room w/fireplace, large kitchen w/entertaining island and dining area. Being an end unit, you will have extra windows giving your home a light and airy feel. Very spacious master suite with oversized shower, double sinks and walk in closet. Covered balcony on the back to enjoy some outdoor relaxation. Come check out this great way to live! The Baldwin is located in a New Gated Master Planned Community, surrounded by beautiful trees! Only one mile from the Forum and right beside E Jones Bridge Park. Amenities w/Swim, fitness, parks, clubhouse, pickle ball courts, walking trails by the Chattahoochee River etc. Photos do not represent the actual home. For driving directions, you can use 4411 E. Jones Bridge Road, Peachtree Corners, GA 30092.