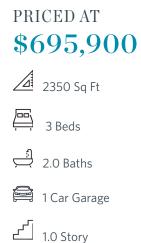

**ELEVATED** 

Spring into a New Home with The Providence Group! \$5,000 towards closing cost when financing with one of our preferred lenders. Be impressed with the three bedroom Cochran condo plan, end unit! You will love this one level living! This home will have extra windows in the Owners suite making your retreat beam with natural light. The kitchen has a warm, inviting feel, blending natural and neutral tones with subtle elegance. The beige cabinets create a soft, timeless look, pairing beautifully with the driftwood island, which adds an earthy, textured contrast. The island has a light, weathered gray-brown hue reminiscent of natural driftwood, grounding the space with an organic, rustic element. The champagne fixtures, including the faucet and cabinet handles, add a hint of luxury without overwhelming the neutral palette. They have a soft, gold-tone finish that feels modern yet understated, tying in with the warmth of the room. The floors are finished in a Ryman color, a light, neutral wood tone that gives the kitchen an airy, expansive feel, complementing the cabinets and bringing a cohesive flow to the space. Alabaster walls provide a crisp yet warm backdrop, making the room feel spacious and bright without the starkness of ...