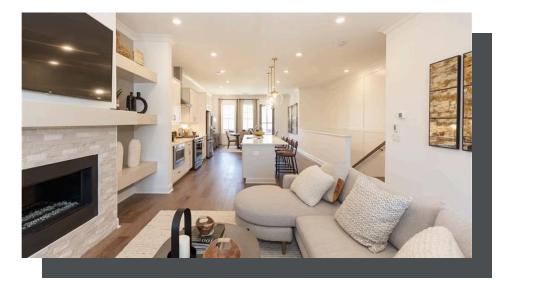

**ELEVATED** 

Spring into a New Home with The Providence Group! \$5,000 towards closing cost when financing with one of our preferred lenders. Be impressed with the three bedroom Cochran condo plan, end unit! You will love this one level living! This home will have extra windows in the Owners suite making your retreat beam with natural light. The kitchen has a warm, inviting feel, blending natural and neutral tones with subtle elegance. The beige cabinets create a soft, timeless look, pairing beautifully with the driftwood island, which adds an earthy, textured contrast. The island has a light, weathered gray-brown hue reminiscent of natural driftwood, grounding the space with an organic, rustic element. The champagne fixtures, including the faucet and cabinet handles, add a hint of luxury without overwhelming the neutral palette. They have a soft, gold-tone finish that feels modern yet understated, tying in with the warmth of the room. The floors are finished in a Ryman color, a light, neutral wood tone that gives the kitchen an airy, expansive feel, complementing the cabinets and bringing a cohesive flow to the space. Alabaster walls provide a crisp yet warm backdrop, making the room feel spacious and bright without the starkness of ...