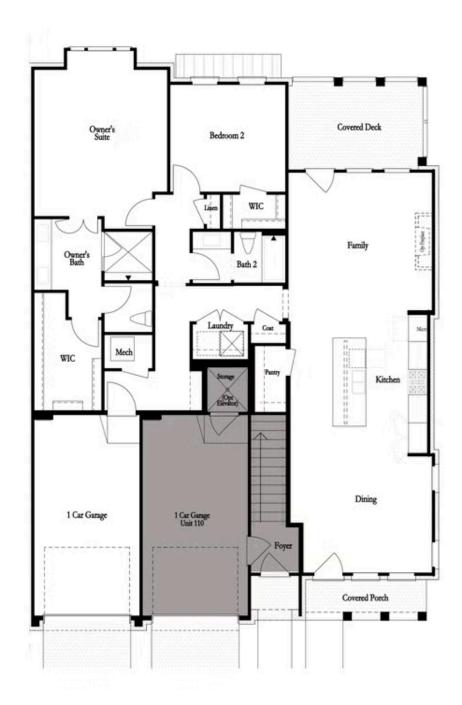

Your Home, Your Way with \$10K. Customize your home buying journey – use it toward low rates, upgrades, appliances, closing costs & more. Ends August 31, 2025 The Baldwin is Back!! New building release with this popular plan! This home has a bright and inviting kitchen featuring white cabinets that give the space a fresh and timeless look. The Cambria Torquay countertops, with their elegant marble-like veining, add a touch of sophistication and contrast beautifully with the deep, rich tones of the slate-colored island. This open-concept home, that seamlessly flows into the dining area, creating an airy and spacious feel—perfect for both casual family meals and entertaining guests. The island serves as a central hub for food prep and gathering, with ample seating for guests to chat while meals are being prepared. The family room is a spacious and inviting retreat, boasting 9.5-foot ceilings that enhance the sense of openness and airiness. At the heart of the room is a sleek electric fireplace, providing both warmth and a modern focal point for cozy gatherings. Large windows and a thoughtfully placed layout offer a seamless view of the covered porch, inviting natural light to pour in and creating a perfect indoor-outdoor ...

Please refer to actual blueprints for an accurate representation of home design. Home design and elevations subject to change without prior notice. Window, door and porch locations may vary by elevation. Subject to error, ornission or withdrawal.