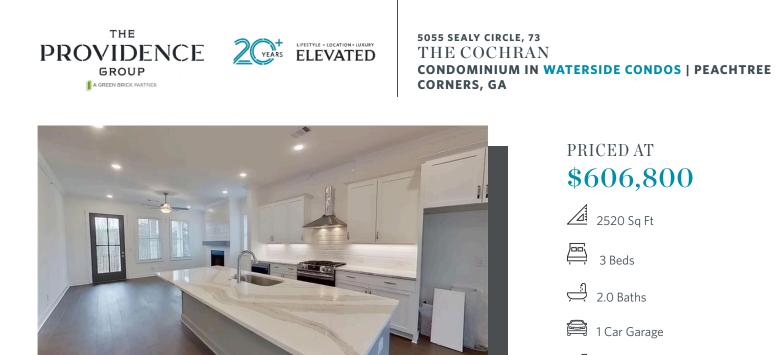

Spacious Top Floor and closing on or before 10/31/2022. Being an end unit, you will have extra windows in the dining and family room making your home gleam with natural light. You really have to see this home, one of the best floor plans. Huge master with sitting area that leads to a covered porch, perfect for reading or a cup of coffee. Oversized shower and massive closet. Secondary bedrooms are a great size and have walk in closets. Great for extra storage. All of this is located in a New Gated Master Planned Community backing up to the Chattahoochee River, surrounded by beautiful lush trees and the opportunity to take a walk down to the River or enjoy state of the art amenities w/Swim, fitness, parks, clubhouse , etc. And one of the best things is that you are 1 mile from the Forum. Photos do not represent the actual home For driving directions, you can use 4411 E. Jones Bridge Road, Peachtree Corners, GA 30092