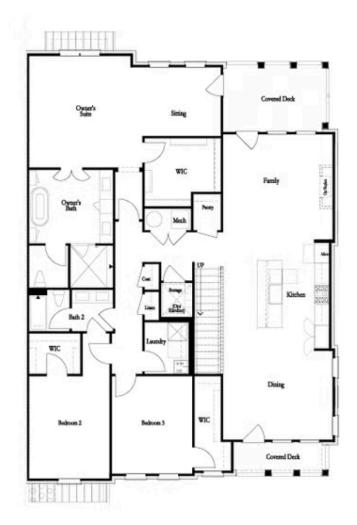

Spacious Top Floor and closing on or before 10/31/2022. Being an end unit, you will have extra windows in the dining and family room making your home gleam with natural light. You really have to see this home, one of the best floor plans. Huge master with sitting area that leads to a covered porch, perfect for reading or a cup of coffee. Oversized shower and massive closet. Secondary bedrooms are a great size and have walk in closets. Great for extra storage. All of this is located in a New Gated Master Planned Community backing up to the Chattahoochee River, surrounded by beautiful lush trees and the opportunity to take a walk down to the River or enjoy state of the art amenities w/Swim, fitness, parks, clubhouse , etc. And one of the best things is that you are 1 mile from the Forum. Photos do not represent the actual home For driving directions, you can use 4411 E. Jones Bridge Road, Peachtree Corners, GA 30092

SECOND FLOOR - LEFT END UNIT

Want to Know More About This Home?

CONTACT OUR COMMUNITY SALES MANAGER Call Us @ 470.514.6999

SECOND FLOOR - RIGHT END UNIT

Want to Know More About This Home?

CONTACT OUR COMMUNITY SALES MANAGER Call Us @ 470.514.6999