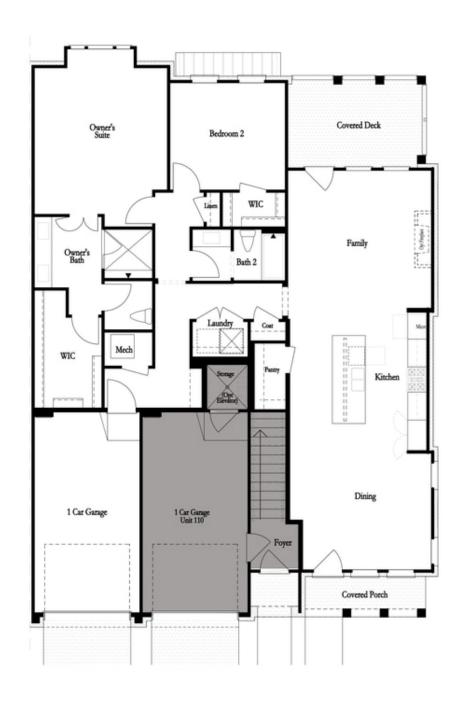

## 5057 SEALY CIRCLE, 72 THE BALDWIN CONDOMINIUM IN WATERSIDE CONDOS | PEACHTREE CORNERS, GA

PRICED AT

\$501,800

1862 Sq Ft

2 Beds

2.0 Baths

1 Car Garage

Excellent 2 bedroom End Unit Condo! Come and check out this home. The Baldwin floor plan is currently under construction in Peachtree Corners. Open the door to a spacious living room, kitchen and dining. Being an end unit, you will have extra windows in the dining room giving your home a light and airy feel. All of this is located in a New Gated Master Planned Community is backing up to the Chattahoochee River, surrounded by beautiful lush trees and the opportunity to take a walk down to the River or enjoy state of the art amenities w/Swim, fitness, parks, clubhouse, etc. And one of the best things is that you are 1 mile from the Forum. Photos do not represent the actual home For driving directions, you can use 4411 E. Jones Bridge Road, Peachtree Corners, GA 30092