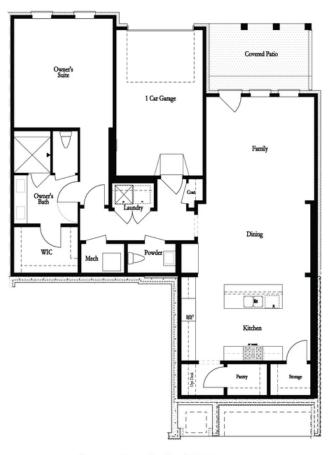

Want to Know More About This Home?

CONTACT OUR COMMUNITY SALES MANAGER Call Us @ (470) 514-6999

5059 SEALY CIRCLE, 71
THE ADAMS
CONDOMINIUM IN WATERSIDE CONDOS | PEACHTREE
CORNERS, GA

Terrace Level - End Unit