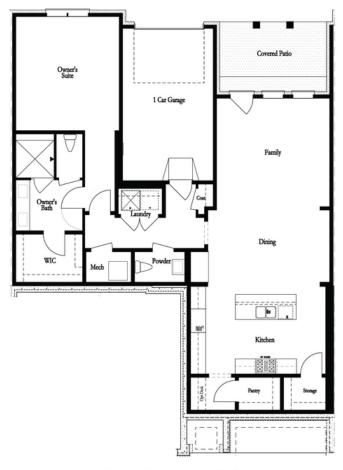

Want to Know More About This Home?

CONTACT OUR COMMUNITY SALES MANAGER Call Us @ (470) 514-6999

5059 SEALY CIRCLE, 71
THE ADAMS
CONDOMINIUM IN WATERSIDE CONDOS | PEACHTREE
CORNERS, GA

Terrace Level - Middle Unit