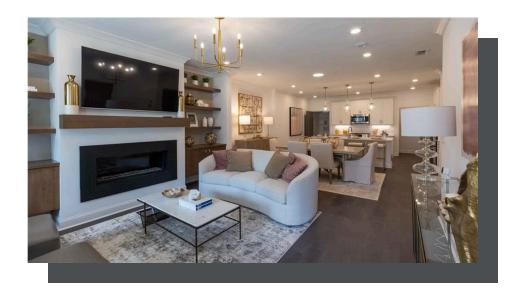

5134 BANDOLINO LANE, 320 THE ADAMS **CONDOMINIUM IN WATERSIDE CONDOS | PEACHTREE CORNERS, GA** 

PRICED AT

\$479,600

1408 Sq Ft

1.5 Baths

🗎 1 Car Garage

1.0 Story

Fall into Savings with \$20,000- use it toward low rates, appliances, closing costs & more. Ends September 30, 2025 Move in Ready!! This one-level living condo offers the perfect blend of comfort, convenience, and privacy. A charming gated front yard welcomes you with space for relaxing, or greeting guests, creating a warm and secure entry. Inside, the open-concept layout is thoughtfully designed for effortless everyday living, all on a single level—ideal for accessibility and ease of movement. The attached one-car garage provides direct entry into the home, adding an extra layer of convenience and security. Whether you're downsizing, rightsizing, or simply looking for low-maintenance living, this condo offers a stylish and practical lifestyle in a welcoming setting. The open-concept design ensures easy flow from the family room to the kitchen, where an electric fireplace creates a cozy, inviting atmosphere—perfect for entertaining or relaxing. Underfoot, elegant Luxury vinyl flooring adds warmth and natural texture with its rich tones and subtle grain pattern. This kitchen exudes timeless elegance and modern functionality. Crisp white shaker cabinets provide a clean, classic look, beautifully contrasted by sleek frost white quartz countertops that offer both durability and style. Stainless steel cabinet pulls add a subtle, modern ...