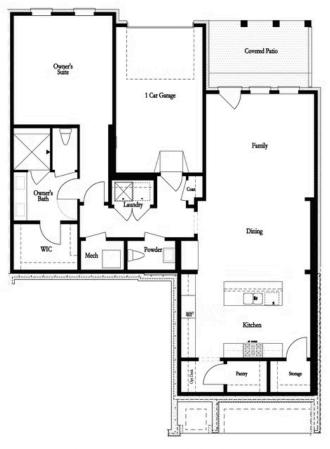

## **Available Elevations**

LEGACY COLLECTION  $THE\ ADAMS$  CONDOMINIUM IN WATERSIDE CONDOS | PEACHTREE CORNERS, GA

Terrace Level - End Unit

Want to Know More About This Home?

CONTACT OUR COMMUNITY SALES MANAGER Call Us @ 470.514.6999