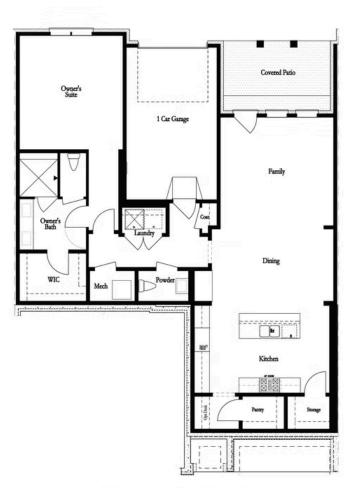

LEGACY COLLECTION  $THE\ ADAMS$  CONDOMINIUM IN WATERSIDE CONDOS | PEACHTREE CORNERS, GA

Terrace Level - Middle Unit

Want to Know More About This Home?

CONTACT OUR COMMUNITY SALES MANAGER Call Us @ 470.514.6999