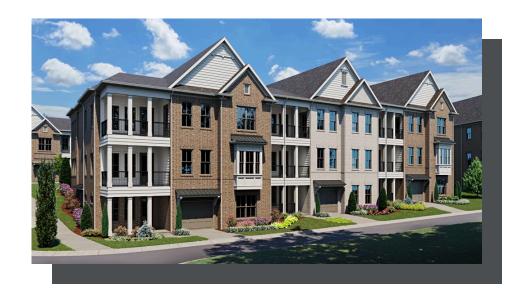

## **LEGACY COLLECTION** THE ADAMS **CONDOMINIUM IN WATERSIDE CONDOS | PEACHTREE CORNERS, GA**

## PRICED FROM \$457,900

1,564 Sq Ft

1 Beds

1.5 Baths

1 Car Garage

**∠** 1.0 Story

- One Bedroom and One and a Half Bath Condo Design
- Owner's Suite Features Huge Walk In Closet and Bath with Dual Vanities
- Open Layout with Kitchen Overlooking Dining and Family Room with Covered Patio
- Large Kitchen with Walk In Pantry, Island and Walk in Storage Area
- One Car Garage
- Optional Fireplace and Desk Area