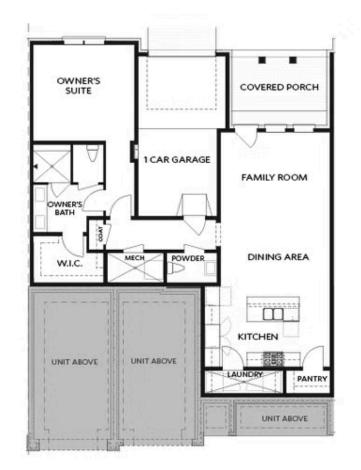

## LEGACY COLLECTION THE AVERY CONDOMINIUM IN WATERSIDE CONDOS | PEACHTREE CORNERS, GA

PRICED FROM \$412,900 1,187 Sq Ft 1 Beds 1.5 Baths 1 Car Garage 1.0 Story

- Thoughtfully Designed One Bedroom, One and a Half Bath Condo
- Open Layout with Kitchen Overlooking Dining and Family Room with a Covered Patio off the Family Room
- L-Shape Kitchen with Island Looking on to the Dining Area and Family Room
- Laundry Room is Behind the Kitchen
- Owner's Suite features a Stand-Up Shower, Dual Vanity and a Large Walk-In Closet
- One Car Garage