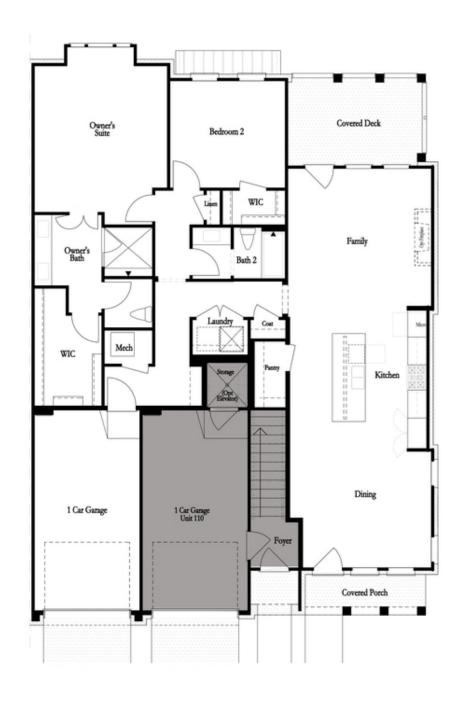

- Owner's Suite Features Huge Walk In Closet, Bath with Dual Vanities and Easy Access to Laundry Closet
- Secondary Bedroom Features Walk In Closet and Access to Full Bath
- Spacious Kitchen with Island and Walk In Pantry
- Open Layout with Kitchen Overlooking Dining and Family Room with Covered Deck
- One Car Garage
- Optional Fireplace